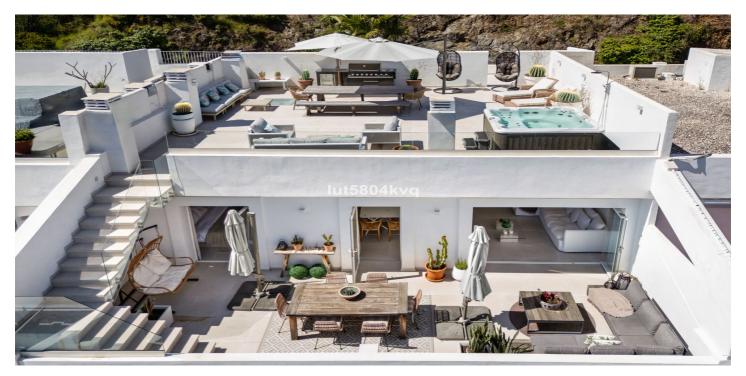

## Costa del Sol, La Quinta

Discover your dream retreat in this stunning penthouse located in the prestigious La Quinta area of Marbella. This exquisite residence features three spacious bedrooms and two elegantly designed bathrooms, providing comfort and privacy for you and your guests. Facing south-east, the penthouse invites sunlight throughout the day, enhancing its warm and inviting ambiance. Prepare to be wowed by the breathtaking views that encompass both the majestic La Concha mountain and the sparkling Mediterranean Sea. Whether you are enjoying your morning coffee or entertaining guests, the scenery is nothing short of remarkable. For your convenience, the property includes secure parking in a carport, ensuring easy access. Nestled in a quiet and serene location, this penthouse offers the perfect sanctuary from the hustle and bustle of everyday life. The expansive  $80\text{m}^2$  roof terrace is an entertainer's dream, complete with a rejuvenating Jacuzzi and panoramic views that promise unforgettable moments. Additionally, a charming  $20\text{m}^2$  terrace provides the ideal spot to enjoy beautiful sunrises over La Concha, making every morning a delight. Recently reformed in 2022, this penthouse embodies contemporary elegance with high-quality finishes and attention to detail throughout. Its prime location near the prestigious La Quinta Westin Hotel ensures that luxury amenities and services are just moments away, adding to the allure of this exceptional property. Don't miss the opportunity to own this magnificent penthouse in La Quinta, where luxurious living meets picturesque beauty. Schedule your viewing today and step into your dream home!