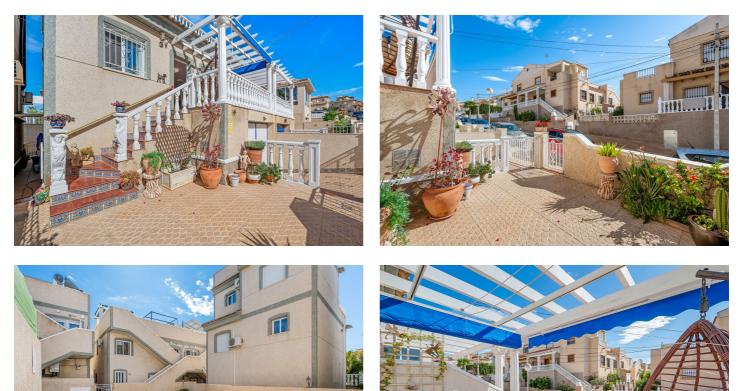

The house has its own private outdoor space, perfect for relaxing in the sun or having a barbecue with family and friends. There's also a large rooftop terrace (solarium) with beautiful sea views—great for enjoying the fresh air or spending time with guests. Plus, there's a nice balcony where you can enjoy your morning coffee or watch the sunset.

There's a private garage for your car, and the home comes with solar panels to help save money on electricity and reduce energy use.

This home is in a peaceful area, but still close to everything you need. The beaches of Orihuela Costa are just 15 minutes away by car, and the popular La Zenia Boulevard shopping center is only 10 minutes away.