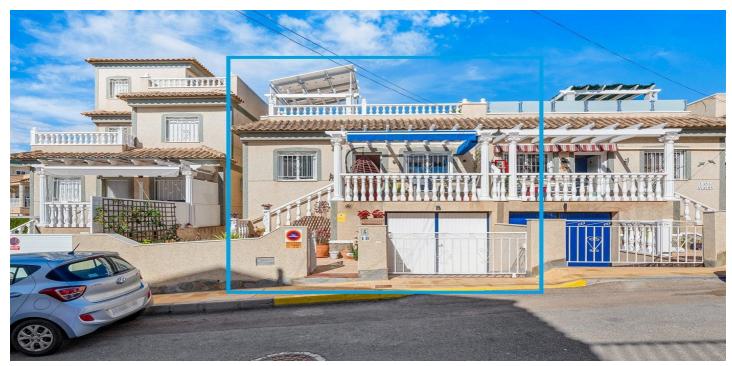

# La Vega Baja, San Miguel de Salinas

Welcome to this lovely 4-bedroom, 2-bathroom semi-detached house in the quiet area of El Galán/Las Filipinas. It's a great choice for families or anyone looking for a calm and relaxing place to live or take a break.

The house has its own private outdoor space, perfect for relaxing in the sun or having a barbecue with family and friends. There's also a large rooftop terrace (solarium) with beautiful sea views—great for enjoying the fresh air or spending time with guests. Plus, there's a nice balcony where you can enjoy your morning coffee or watch the sunset.

There's a private garage for your car, and the home comes with solar panels to help save money on electricity and reduce energy use.

This home is in a peaceful area, but still close to everything you need. The beaches of Orihuela Costa are just 15 minutes away by car, and the popular La Zenia Boulevard shopping center is only 10 minutes away.