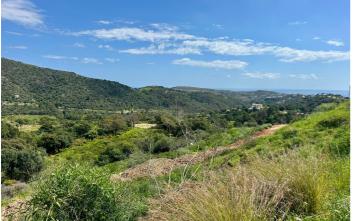

## Costa del Sol, Benahavís

Located in the prestigious enclave of Montemayor, Benahavís, this stunning 2,996 m<sup>2</sup> plot offers a privileged natural setting and panoramic sea views. With a southeast orientation, Plot D4 enjoys excellent sunlight and a peaceful atmosphere surrounded by nature. It has a maximum buildable area of 657.5 m<sup>2</sup> of interior space, plus 200 m<sup>2</sup> of terraces, allowing for the design of a spectacular villa with up to 6 bedrooms and 6 bathrooms. The plot already has a building license, making it easier to start construction immediately. Just a 4-minute drive from the Montemayor-Marbella Club entrance, this exclusive area of the Costa del Sol is synonymous with luxury, privacy, and prestige. It is also well connected to Málaga via the A7 and AP7 motorways. Málaga and Gibraltar airports are both approximately 70 km away, with a travel time of around 60 minutes. A unique opportunity to build your dream home in one of the most sought-after locations on the Costa del Sol. For more information, feel free to contact us.