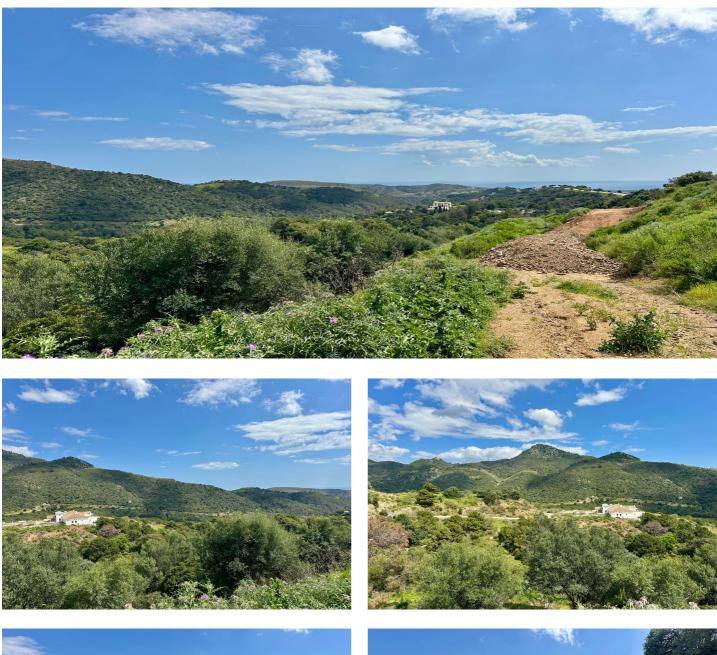

## Costa del Sol, Benahavís

Located in the prestigious enclave of Montemayor, Benahavís, this stunning 2,996 m<sup>2</sup> plot offers a privileged natural setting and panoramic sea views. With a southeast orientation, Plot D4 enjoys excellent sunlight and a peaceful atmosphere surrounded by nature. It has a maximum buildable area of 657.5 m<sup>2</sup> of interior space, plus 200 m<sup>2</sup> of terraces, allowing for the design of a spectacular villa with up to 6 bedrooms and 6 bathrooms. The plot already has a building license, making it easier to start construction immediately. Just a 4-minute drive from the Montemayor-Marbella Club entrance, this exclusive area of the Costa del Sol is synonymous with luxury, privacy, and prestige. It is also well connected to Málaga via the A7 and AP7 motorways. Málaga and Gibraltar airports are both approximately 70 km away, with a travel time of around 60 minutes. A unique opportunity to build your dream home in one of the most sought-after locations on the Costa del Sol. For more information, feel free to contact us.