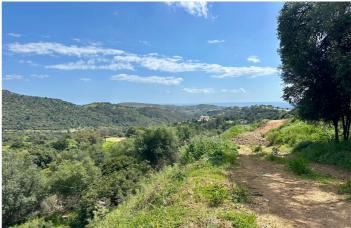

## Costa del Sol, Benahavís

Located in the prestigious enclave of Montemayor, Benahavís, this stunning 2,996 m<sup>2</sup> plot offers a privileged natural setting and panoramic sea views. With a southeast orientation, Plot D4 enjoys excellent sunlight and a peaceful atmosphere surrounded by nature. It has a maximum buildable area of 657.5 m<sup>2</sup> of interior space, plus 200 m<sup>2</sup> of terraces, allowing for the design of a spectacular villa with up to 6 bedrooms and 6 bathrooms. The plot already has a building license, making it easier to start construction immediately. Just a 4-minute drive from the Montemayor-Marbella Club entrance, this exclusive area of the Costa del Sol is synonymous with luxury, privacy, and prestige. It is also well connected to Málaga via the A7 and AP7 motorways. Málaga and Gibraltar airports are both approximately 70 km away, with a travel time of around 60 minutes. A unique opportunity to build your dream home in one of the most sought-after locations on the Costa del Sol. For more information, feel free to contact us.