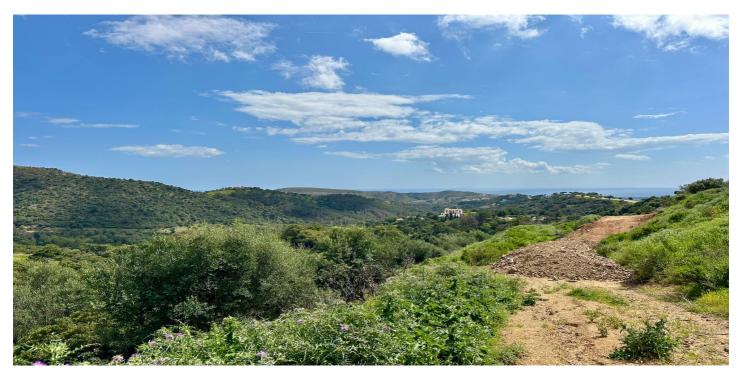

## Costa del Sol, Benahavís

Located in the prestigious enclave of Montemayor, Benahavís, this stunning 2,996 m² plot offers a privileged natural setting and panoramic sea views. With a southeast orientation, Plot D4 enjoys excellent sunlight and a peaceful atmosphere surrounded by nature. It has a maximum buildable area of 657.5 m² of interior space, plus 200 m² of terraces, allowing for the design of a spectacular villa with up to 6 bedrooms and 6 bathrooms. The plot already has a building license, making it easier to start construction immediately. Just a 4-minute drive from the Montemayor-Marbella Club entrance, this exclusive area of the Costa del Sol is synonymous with luxury, privacy, and prestige. It is also well connected to Málaga via the A7 and AP7 motorways. Málaga and Gibraltar airports are both approximately 70 km away, with a travel time of around 60 minutes. A unique opportunity to build your dream home in one of the most sought-after locations on the Costa del Sol. For more information, feel free to contact us.