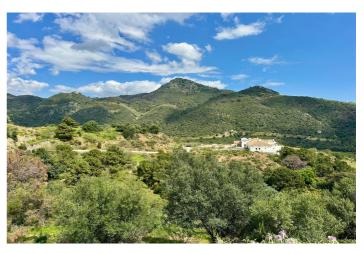

## Costa del Sol, Benahavís

Located in the prestigious enclave of Montemayor, Benahavís, this stunning 2,996 m² plot offers a privileged natural setting and panoramic sea views. With a southeast orientation, Plot D4 enjoys excellent sunlight and a peaceful atmosphere surrounded by nature. It has a maximum buildable area of 657.5 m² of interior space, plus 200 m² of terraces, allowing for the design of a spectacular villa with up to 6 bedrooms and 6 bathrooms. The plot already has a building license, making it easier to start construction immediately. Just a 4-minute drive from the Montemayor-Marbella Club entrance, this exclusive area of the Costa del Sol is synonymous with luxury, privacy, and prestige. It is also well connected to Málaga via the A7 and AP7 motorways. Málaga and Gibraltar airports are both approximately 70 km away, with a travel time of around 60 minutes. A unique opportunity to build your dream home in one of the most sought-after locations on the Costa del Sol. For more information, feel free to contact us.