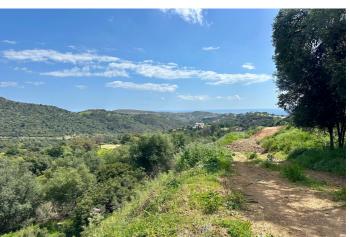

## Costa del Sol, Benahavís

Located in the prestigious enclave of Montemayor, Benahavís, this stunning 2,996 m² plot offers a privileged natural setting and panoramic sea views. With a southeast orientation, Plot D4 enjoys excellent sunlight and a peaceful atmosphere surrounded by nature. It has a maximum buildable area of 657.5 m² of interior space, plus 200 m² of terraces, allowing for the design of a spectacular villa with up to 6 bedrooms and 6 bathrooms. The plot already has a building license, making it easier to start construction immediately. Just a 4-minute drive from the Montemayor-Marbella Club entrance, this exclusive area of the Costa del Sol is synonymous with luxury, privacy, and prestige. It is also well connected to Málaga via the A7 and AP7 motorways. Málaga and Gibraltar airports are both approximately 70 km away, with a travel time of around 60 minutes. A unique opportunity to build your dream home in one of the most sought-after locations on the Costa del Sol. For more information, feel free to contact us.