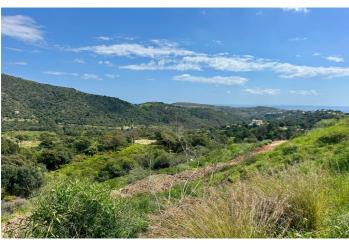

## Costa del Sol, Benahavís

Located in the prestigious enclave of Montemayor, Benahavís, this stunning 2,996 m² plot offers a privileged natural setting and panoramic sea views. With a southeast orientation, Plot D4 enjoys excellent sunlight and a peaceful atmosphere surrounded by nature. It has a maximum buildable area of 657.5 m² of interior space, plus 200 m² of terraces, allowing for the design of a spectacular villa with up to 6 bedrooms and 6 bathrooms. The plot already has a building license, making it easier to start construction immediately. Just a 4-minute drive from the Montemayor-Marbella Club entrance, this exclusive area of the Costa del Sol is synonymous with luxury, privacy, and prestige. It is also well connected to Málaga via the A7 and AP7 motorways. Málaga and Gibraltar airports are both approximately 70 km away, with a travel time of around 60 minutes. A unique opportunity to build your dream home in one of the most sought-after locations on the Costa del Sol. For more information, feel free to contact us.