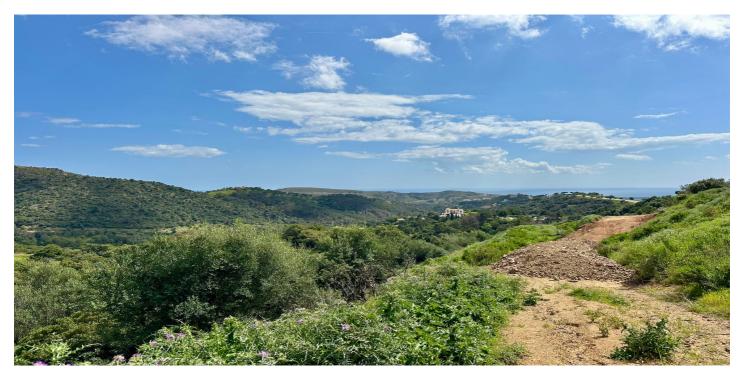

## Costa del Sol, Benahavís

Located in the prestigious enclave of Montemayor, Benahavís, this stunning 2,996 m² plot offers a privileged natural setting and panoramic sea views. With a southeast orientation, Plot D4 enjoys excellent sunlight and a peaceful atmosphere surrounded by nature. It has a maximum buildable area of 657.5 m² of interior space, plus 200 m² of terraces, allowing for the design of a spectacular villa with up to 6 bedrooms and 6 bathrooms. The plot already has a building license, making it easier to start construction immediately. Just a 4-minute drive from the Montemayor-Marbella Club entrance, this exclusive area of the Costa del Sol is synonymous with luxury, privacy, and prestige. It is also well connected to Málaga via the A7 and AP7 motorways. Málaga and Gibraltar airports are both approximately 70 km away, with a travel time of around 60 minutes. A unique opportunity to build your dream home in one of the most sought-after locations on the Costa del Sol. For more information, feel free to contact us.