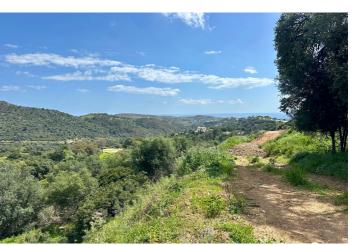

## Costa del Sol, Benahavís

Located in the prestigious enclave of Montemayor, Benahavís, this stunning 2,996 m² plot offers a privileged natural setting and panoramic sea views. With a southeast orientation, Plot D4 enjoys excellent sunlight and a peaceful atmosphere surrounded by nature. It has a maximum buildable area of 657.5 m² of interior space, plus 200 m² of terraces, allowing for the design of a spectacular villa with up to 6 bedrooms and 6 bathrooms. The plot already has a building license, making it easier to start construction immediately. Just a 4-minute drive from the Montemayor-Marbella Club entrance, this exclusive area of the Costa del Sol is synonymous with luxury, privacy, and prestige. It is also well connected to Málaga via the A7 and AP7 motorways. Málaga and Gibraltar airports are both approximately 70 km away, with a travel time of around 60 minutes. A unique opportunity to build your dream home in one of the most sought-after locations on the Costa del Sol. For more information, feel free to contact us.