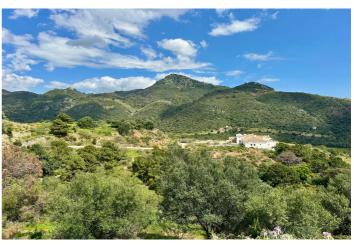

## Costa del Sol, Benahavís

Located in the prestigious enclave of Montemayor, Benahavís, this stunning 2,996 m² plot offers a privileged natural setting and panoramic sea views. With a southeast orientation, Plot D4 enjoys excellent sunlight and a peaceful atmosphere surrounded by nature. It has a maximum buildable area of 657.5 m² of interior space, plus 200 m² of terraces, allowing for the design of a spectacular villa with up to 6 bedrooms and 6 bathrooms. The plot already has a building license, making it easier to start construction immediately. Just a 4-minute drive from the Montemayor-Marbella Club entrance, this exclusive area of the Costa del Sol is synonymous with luxury, privacy, and prestige. It is also well connected to Málaga via the A7 and AP7 motorways. Málaga and Gibraltar airports are both approximately 70 km away, with a travel time of around 60 minutes. A unique opportunity to build your dream home in one of the most sought-after locations on the Costa del Sol. For more information, feel free to contact us.