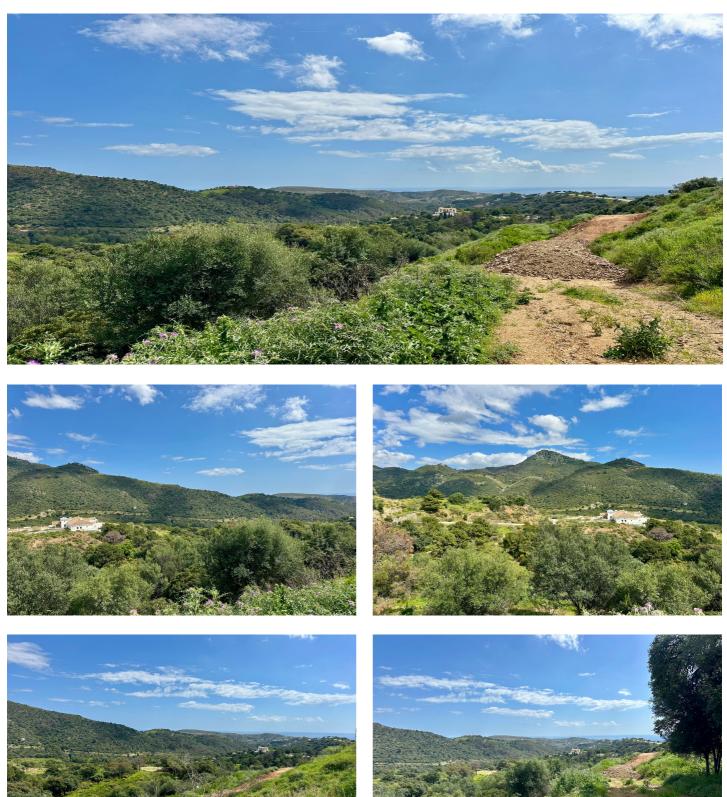

## Costa del Sol, Benahavís

Located in the prestigious enclave of Montemayor, Benahavís, this stunning 2,996 m<sup>2</sup> plot offers a privileged natural setting and panoramic sea views. With a southeast orientation, Plot D4 enjoys excellent sunlight and a peaceful atmosphere surrounded by nature. It has a maximum buildable area of 657.5 m<sup>2</sup> of interior space, plus 200 m<sup>2</sup> of terraces, allowing for the design of a spectacular villa with up to 6 bedrooms and 6 bathrooms. The plot already has a building license, making it easier to start construction immediately. Just a 4-minute drive from the Montemayor-Marbella Club entrance, this exclusive area of the Costa del Sol is synonymous with luxury, privacy, and prestige. It is also well connected to Málaga via the A7 and AP7 motorways. Málaga and Gibraltar airports are both approximately 70 km away, with a travel time of around 60 minutes. A unique opportunity to build your dream home in one of the most sought-after locations on the Costa del Sol. For more information, feel free to contact us.