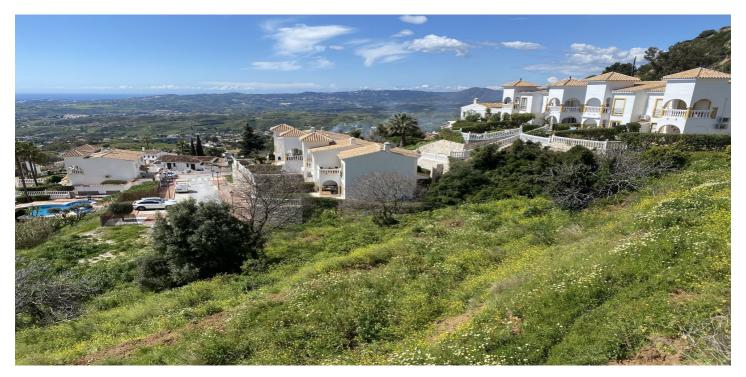

## Costa del Sol, Mijas Costa

Three prime development plots totalling 6,100 sqm, offering breathtaking views near Mijas Pueblo, are available for sale. Overview: Three prime development plots totalling 6,100 sqm, offering breathtaking views near Mijas Pueblo, are available for sale. They provide a solid foundation for design and implementation, with the potential to develop up to 53 units across the three projects (10, 13, and 30 units respectively). Plots 1 & 2 are assets of Shermijas SL Plot 3 is the land asset of Sapromijas S L The land or the companies are available for sale. Plot 1. A self contained plot 5 minute walk from Mijas Pueblo with stunning views has outline permission for 10 apartments or town houses. Infrastructure requirements are normal. Plots 2 & 3 require the installation of a new road and waste pipe. However, this has been factored into the financial projections. Despite this, the prime location and low land cost of €40,000 per unit position these plots will attract premium prices upon completion. Introduction (Plot 1 and 2) The Shermijas Project is a residential development opportunity featuring 10 & 13 apartments or town houses respectively across two plots on Camino De Los Caños, between Calle El Cantillar, in the Mijas municipality. These plots are designated as Unconsolidated Urban Land (SUNC) sector AA, under the General Urban Planning Plan (PGOU) of Mijas. The combined buildable area of 3,382 sq m offers significant potential for high-quality residential apartments. Sapromijas Project Introduction (Plot 3) Overview Key Project Details Plot Size and Characteristics: The plot spans 6,000 sqm and features an irregular shape with significant topographical variations. It is bounded by public roads to the north and south, public equipment to the east, and private residences to the west. Buildable Area: The usable area has been is 2804 sqm Project Vision: The development aims to deliver 30 apartments distributed across five blocks.