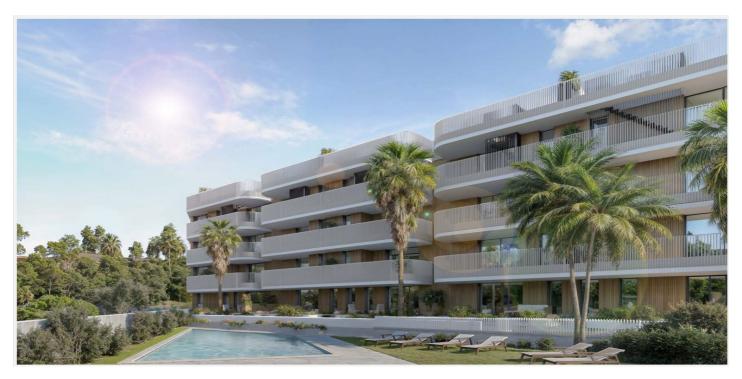

## Costa del Sol, Estepona

This project is an exclusive new development in Estepona, consisting of 48 homes in a privileged geographical location. The residential complex offers a contemporary design that combines functionality with a luxurious look, using advanced materials. This makes the homes of the highest quality, with optimum comfort and efficiency. The homes offer stunning views of the Sierra Bermeja and the Mediterranean Sea. The apartments are available with 2 bedrooms and 2 bathrooms, one of which is en-suite, and have large terraces to make the most of the views. Each home has a fully equipped kitchen with appliances, air conditioning, heating and double glazing. The penthouses have a solarium and a private swimming pool on the roof, adding an extra dimension to luxury living. The development has been designed to enjoy the pleasant climate of the Costa del Sol all year round, with more than 300 sunny days per year. This project has communal gardens, a swimming pool, a gym, a coworking space and a social area. There are also parking spaces and storage rooms available for residents. This development is located in one of the most sought-after residential areas of Estepona, close to the old town and in the heart of the Costa del Sol. It is conveniently located near the A-7 and AP-7, less than 10 minutes from the marina and the beach of Punta de Plata. The project has been designed by Mónaco Arquitectos, a studio specialized in contemporary design, with a focus on accessibility, sustainability, modern design and functionality.