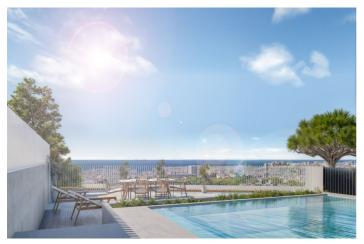

## Costa del Sol, Estepona

This project is an exclusive new development in Estepona, consisting of 48 homes in a privileged geographical location. The residential complex offers a contemporary design that combines functionality with a luxurious look, using advanced materials. This makes the homes of the highest quality, with optimum comfort and efficiency. The homes offer stunning views of the Sierra Bermeja and the Mediterranean Sea. The apartments are available with 2 bedrooms and 2 bathrooms, one of which is en-suite, and have large terraces to make the most of the views. Each home has a fully equipped kitchen with appliances, air conditioning, heating and double glazing. The penthouses have a solarium and a private swimming pool on the roof, adding an extra dimension to luxury living. The development has been designed to enjoy the pleasant climate of the Costa del Sol all year round, with more than 300 sunny days per year. This project has communal gardens, a swimming pool, a gym, a coworking space and a social area. There are also parking spaces and storage rooms available for residents. This development is located in one of the most sought-after residential areas of Estepona, close to the old town and in the heart of the Costa del Sol. It is conveniently located near the A-7 and AP-7, less than 10 minutes from the marina and the beach of Punta de Plata. The project has been designed by Mónaco Arquitectos, a studio specialized in contemporary design, with a focus on accessibility, sustainability, modern design and functionality.

Solarium