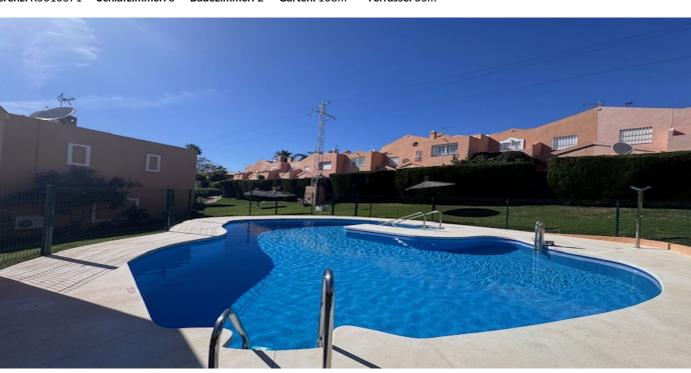

## Costa del Sol, Diana Park

Semi-detached house for sale in residential complex, in the Atalaya area of Estepona, in an area very close to San Pedro Alcántara, Marbella and Puerto Banús. It is located on the new Golden Mile, a residential and holiday area surrounded by hotels such as Diana Park hotel, Atalaya Park, Marriott Hotel, Senator Estepona, well-known golf courses such as Atalaya, El Paraíso, Los Flamingos, restaurants, bars and clubs. from the beach, as well as large national and international supermarket chains such as Aldi, Lidl, Mercadona, and it is also an area where renowned national and international schools are concentrated. It is a house on two floors. The ground floor offers a kitchen, equipped with furniture and appliances, living room with fireplace and a toilet. In the hall there is a staircase that connects the ground floor with the second floor where we find the rest area, with three bedrooms, a full bathroom and a terrace. In the outdoor area there is a cozy terrace, with a dining, barbecue and relaxation area, where you can enjoy beautiful and long summer evenings .The orientation is south, a perfect orientation that gives the house a great light during most of the day. It is a great opportunity for investors, since rentals in the area are in high demand, offering the property great potential for profitability.

## Eigenschaften:

Merkmale Überdachte Terrasse Pool Gemeinschaft **Orientierung** Süden **Zustand** Gut