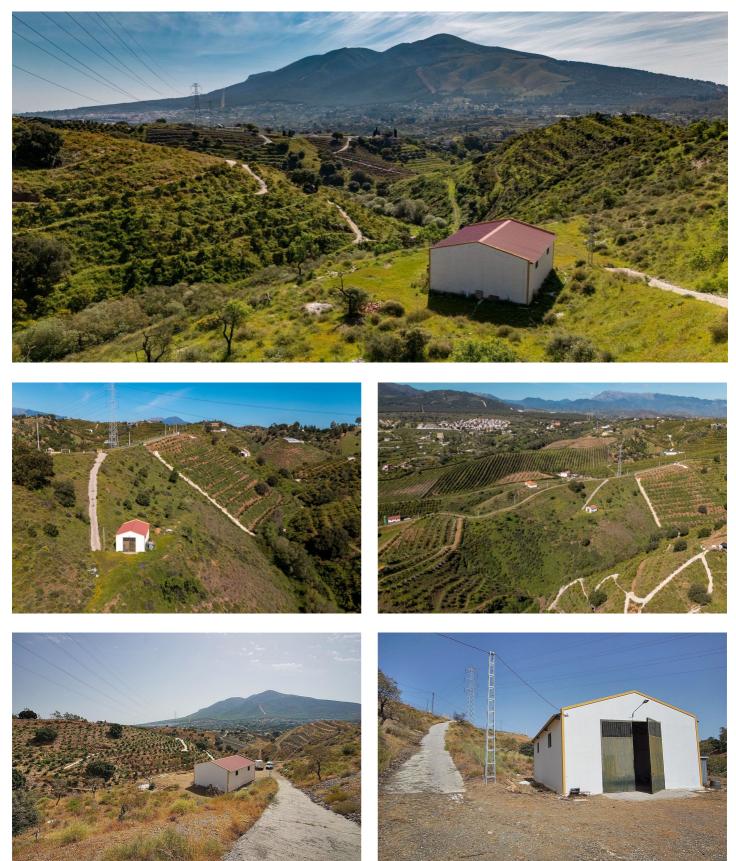

## Valle del Guadalhorce, Alhaurín el Grande

Set in a peaceful and private location nestled in the mountains between Alhaurín el Grande and Coín, this impressive 30,000m<sup>2</sup> plot offers stunning south-facing panoramic views and a true sense of rural tranquility, while still being just a 15 minute drive from the vibrant town of Coín. The and is steep but is ideal for agricultural use and can be easily terraced and cleared for planting trees or creating a beautifully landscaped retreat. Toward the center of the plot, there is a 106m<sup>2</sup> registered warehouse, offering a solid structure that is perfect for storage or could potentially be converted into additional usable space, subject to planning permis-sion. The warehouse is easily accessible via a private concrete driveway that leads down from the main track, making access for vehicles simple and convenient. Access to the plot is good, with a combination of asphalted road and a relatively well-maintained dirt track. The property is connected to mains electricity and receives its water supply from the local irrigation community of Viña Borrego. It is also partially fenced, offer-ing both security and privacy. This is a fantastic opportunity for those looking to invest in a spacious and versatile piece of land with enormous potential, surrounded by nature yet conveniently located close to two popular Andalusian towns. The Listing agent for itself and as agent for the vendor gives notice that: 1. These particulars are only a general outline for the guidance of intending purchasers and do not constitute in whole or in part an offer or a Contract. 2. Reasonable endeavours have been made to ensure that the information given in these particulars is materially correct, but any intending purchaser should satisfy themselves by inspection, searches, enquiries, and survey as to the correctness of each statement. 3. All statements in these particulars are made without responsibility on the part of Listing agent or the vendor. 4. No statement in these particulars is to be relied upon as a statement or representation of fact. 5. Neither Listing agent nor anyone in its employment or acting on its behalf has authority to make any representation or warranty in relation to this property. 6. Nothing in these particulars shall be deemed to be a statement that the property is in good repair or condition or otherwise nor that any services or facilities are in good working order. 7. Photographs may show only certain parts and aspects of the property at the time when the photographs were taken and you should rely on actual inspection. 8. No assumption should be made in respect of parts of the property not shown in photographs. 9. Any areas, measurements or distances are only approximate. 10. Any reference to alterations or use is not intended to be a statement that any necessary planning, building regulation, listed building or any other consent has been obtained. 11. Amounts quoted are exclusive of Tax if applicable.