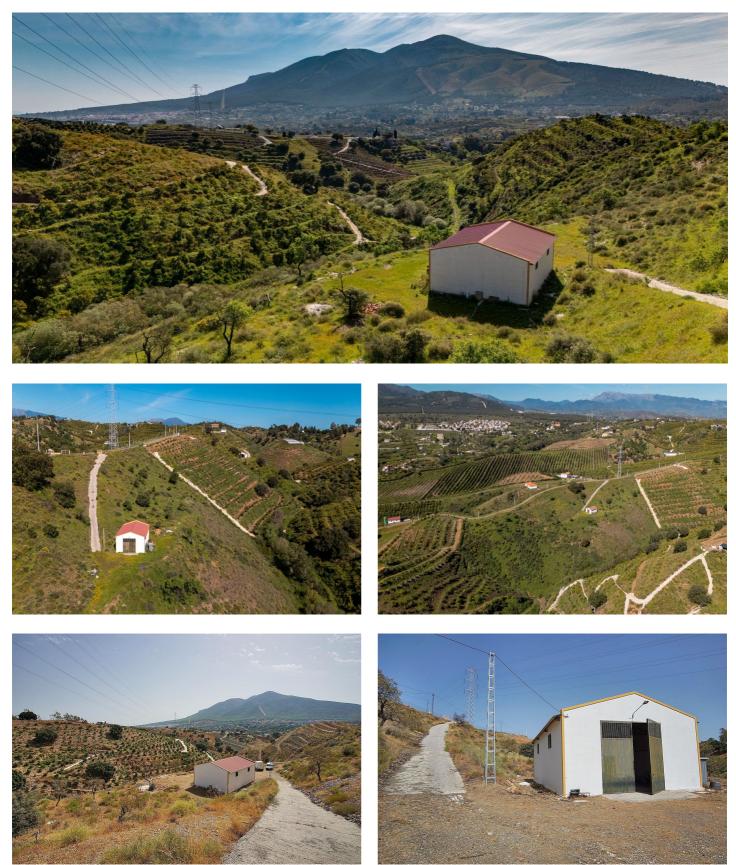

## Valle del Guadalhorce, Alhaurín el Grande

Set in a peaceful and private location nestled in the mountains between Alhaurín el Grande and Coín, this impressive 30,000m<sup>2</sup> plot offers stunning south-facing panoramic views and a true sense of rural tranquility, while still being just a 15 minute drive from the vibrant town of Coín. The and is steep but is ideal for agricultural use and can be easily terraced and cleared for planting trees or creating a beautifully landscaped retreat. Toward the center of the plot, there is a 106m<sup>2</sup> registered warehouse, offering a solid structure that is perfect for storage or could potentially be converted into additional usable space, subject to planning permis-sion. The warehouse is easily accessible via a private concrete driveway that leads down from the main track, making access for vehicles simple and convenient. Access to the plot is good, with a combination of asphalted road and a relatively well-maintained dirt track. The property is connected to mains electricity and receives its water supply from the local irrigation community of Viña Borrego. It is also partially fenced, offer-ing both security and privacy. This is a fantastic opportunity for those looking to invest in a spacious and versatile piece of land with enormous potential, surrounded by nature yet conveniently located close to two popular Andalusian towns. The Listing agent for itself and as agent for the vendor gives notice that: 1. These particulars are only a general outline for the guidance of intending purchasers and do not constitute in whole or in part an offer or a Contract. 2. Reasonable endeavours have been made to ensure that the information given in these particulars is materially correct, but any intending purchaser should satisfy themselves by inspection, searches, enquiries, and survey as to the correctness of each statement. 3. All statements in these particulars are made without responsibility on the part of Listing agent or the vendor. 4. No statement in these particulars is to be relied upon as a statement or representation of fact. 5. Neither Listing agent nor anyone in its employment or acting on its behalf has authority to make any representation or warranty in relation to this property. 6. Nothing in these particulars shall be deemed to be a statement that the property is in good repair or condition or otherwise nor that any services or facilities are in good working order. 7. Photographs may show only certain parts and aspects of the property at the time when the photographs were taken and you should rely on actual inspection. 8. No assumption should be made in respect of parts of the property not shown in photographs. 9. Any areas, measurements or distances are only approximate. 10. Any reference to alterations or use is not intended to be a statement that any necessary planning, building regulation, listed building or any other consent has been obtained. 11. Amounts quoted are exclusive of Tax if applicable.

## **Features:**

**Orientation** South

Condition Fair Parking Private Open More Than One Views Mountain Panoramic Country Furniture Not Furnished Utilities Electricity Setting Country

Kitchen Not Fitted Category Resale