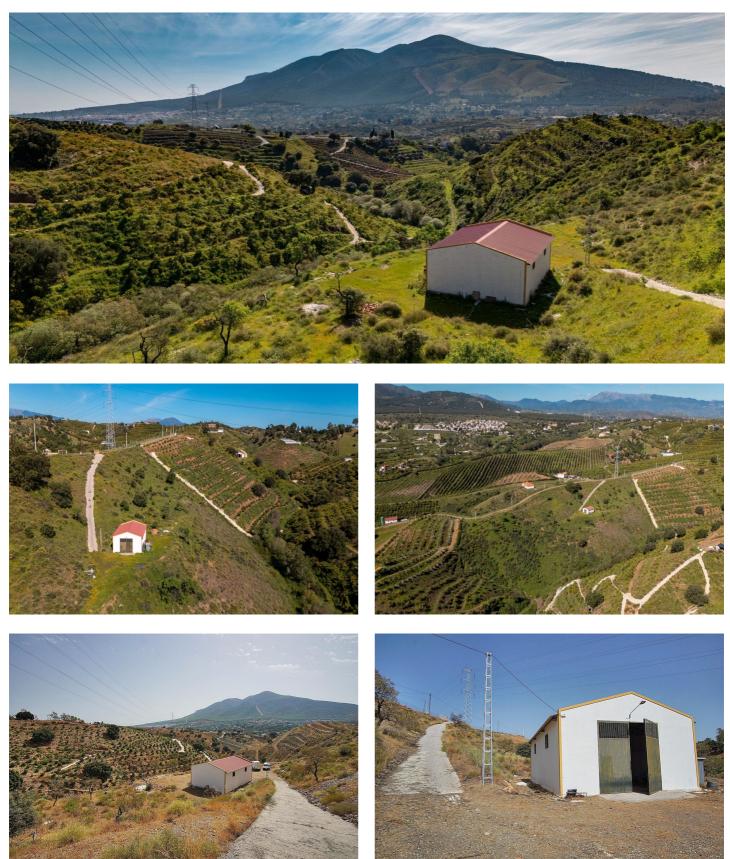

## Valle del Guadalhorce, Alhaurín el Grande

Set in a peaceful and private location nestled in the mountains between Alhaurín el Grande and Coín, this impressive 30,000m<sup>2</sup> plot offers stunning south-facing panoramic views and a true sense of rural tranquility, while still being just a 15 minute drive from the vibrant town of Coín. The and is steep but is ideal for agricultural use and can be easily terraced and cleared for planting trees or creating a beautifully landscaped retreat. Toward the center of the plot, there is a 106m<sup>2</sup> registered warehouse, offering a solid structure that is perfect for storage or could potentially be converted into additional usable space, subject to planning permis-sion. The warehouse is easily accessible via a private concrete driveway that leads down from the main track, making access for vehicles simple and convenient. Access to the plot is good, with a combination of asphalted road and a relatively well-maintained dirt track. The property is connected to mains electricity and receives its water supply from the local irrigation community of Viña Borrego. It is also partially fenced, offer-ing both security and privacy. This is a fantastic opportunity for those looking to invest in a spacious and versatile piece of land with enormous potential, surrounded by nature yet conveniently located close to two popular Andalusian towns. The Listing agent for itself and as agent for the vendor gives notice that: 1. These particulars are only a general outline for the guidance of intending purchasers and do not constitute in whole or in part an offer or a Contract. 2. Reasonable endeavours have been made to ensure that the information given in these particulars is materially correct, but any intending purchaser should satisfy themselves by inspection, searches, enquiries, and survey as to the correctness of each statement. 3. All statements in these particulars are made without responsibility on the part of Listing agent or the vendor. 4. No statement in these particulars is to be relied upon as a statement or representation of fact. 5. Neither Listing agent nor anyone in its employment or acting on its behalf has authority to make any representation or warranty in relation to this property. 6. Nothing in these particulars shall be deemed to be a statement that the property is in good repair or condition or otherwise nor that any services or facilities are in good working order. 7. Photographs may show only certain parts and aspects of the property at the time when the photographs were taken and you should rely on actual inspection. 8. No assumption should be made in respect of parts of the property not shown in photographs. 9. Any areas, measurements or distances are only approximate. 10. Any reference to alterations or use is not intended to be a statement that any necessary planning, building regulation, listed building or any other consent has been obtained. 11. Amounts quoted are exclusive of Tax if applicable.