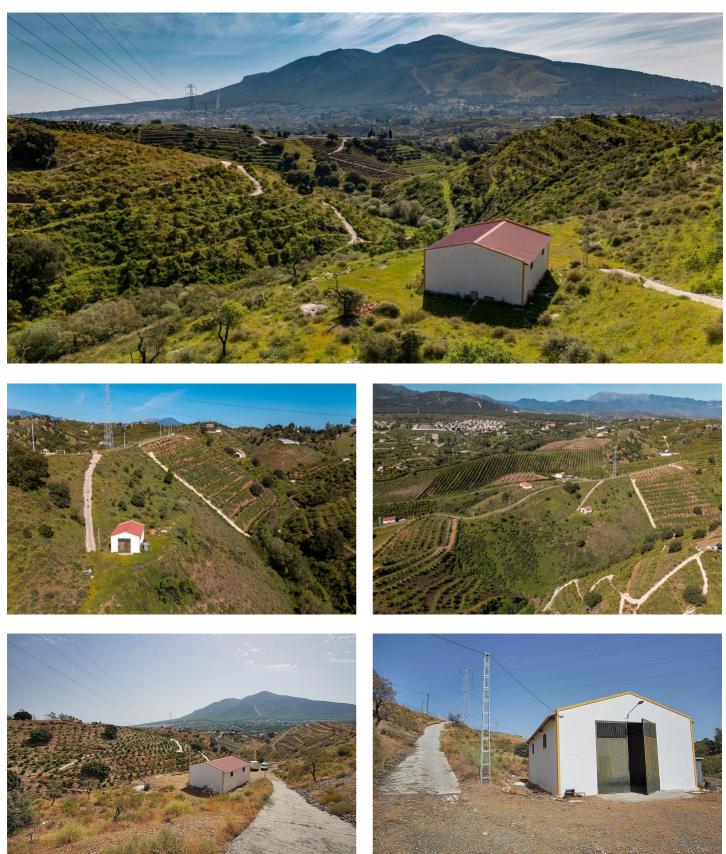

## Valle del Guadalhorce, Alhaurín el Grande

Set in a peaceful and private location nestled in the mountains between Alhaurín el Grande and Coín, this impressive 30,000m<sup>2</sup> plot offers stunning south-facing panoramic views and a true sense of rural tranquility, while still being just a 15 minute drive from the vibrant town of Coín. The and is steep but is ideal for agricultural use and can be easily terraced and cleared for planting trees or creating a beautifully landscaped retreat. Toward the center of the plot, there is a 106m<sup>2</sup> registered warehouse, offering a solid structure that is perfect for storage or could potentially be converted into additional usable space, subject to planning permis-sion. The warehouse is easily accessible via a private concrete driveway that leads down from the main track, making access for vehicles simple and convenient. Access to the plot is good, with a combination of asphalted road and a relatively well-maintained dirt track. The property is connected to mains electricity and receives its water supply from the local irrigation community of Viña Borrego. It is also partially fenced, offer-ing both security and privacy. This is a fantastic opportunity for those looking to invest in a spacious and versatile piece of land with enormous potential, surrounded by nature yet conveniently located close to two popular Andalusian towns. The Listing agent for itself and as agent for the vendor gives notice that: 1. These particulars are only a general outline for the guidance of intending purchasers and do not constitute in whole or in part an offer or a Contract. 2. Reasonable endeavours have been made to ensure that the information given in these particulars is materially correct, but any intending purchaser should satisfy themselves by inspection, searches, enquiries, and survey as to the correctness of each statement. 3. All statements in these particulars are made without responsibility on the part of Listing agent or the vendor. 4. No statement in these particulars is to be relied upon as a statement or representation of fact. 5. Neither Listing agent nor anyone in its employment or acting on its behalf has authority to make any representation or warranty in relation to this property. 6. Nothing in these particulars shall be deemed to be a statement that the property is in good repair or condition or otherwise nor that any services or facilities are in good working order. 7. Photographs may show only certain parts and aspects of the property at the time when the photographs were taken and you should rely on actual inspection. 8. No assumption should be made in respect of parts of the property not shown in photographs. 9. Any areas, measurements or distances are only approximate. 10. Any reference to alterations or use is not intended to be a statement that any necessary planning, building regulation, listed building or any other consent has been obtained. 11. Amounts quoted are exclusive of Tax if applicable.