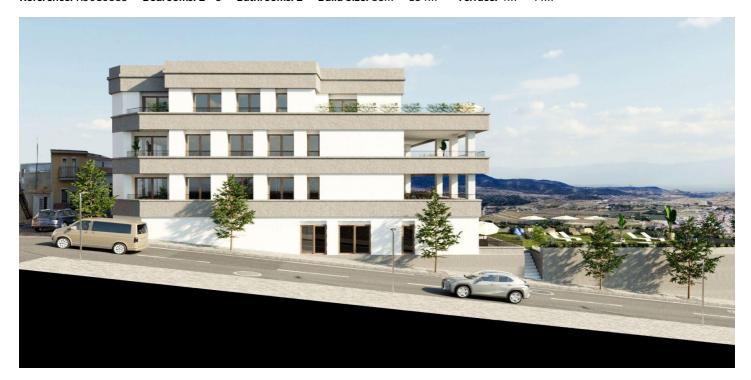

## Ground Floor Apartment for sale in Hondón de las Nieves, Hondón de las Nieves

205,000 - 320,000 €

Reference: R5010385 Bedrooms: 2 - 3 Bathrooms: 2 Build Size: 83m<sup>2</sup> - 134m<sup>2</sup> Terrace: 4m<sup>2</sup> - 44m<sup>2</sup>

## Vinalopó Medio, Hondón de las Nieves

Modern apartments with 3 bedrooms and 2 bathrooms or 2 bedrooms and 2bathrooms, overlooking the vineyards of Hondón de las Nieves, a town nestled in a beautiful valley surrounded by olive and almond trees. Located in the southwest of Alicante province, in the Vinalopó Medio region, it consists of three population centers: Hondón de las Nieves, La Canalosa (where the developer has also developed another fantastic project), and El Rebalso. In this valley, protected by the Crevillente mountain range, the exquisite table grape with the designation of origin "Uva de Mesa Embolsada Vinalopó" is cultivated. Additionally, the area offers various natural landscapes and historical and cultural landmarks worth visiting. The apartments feature top-quality sanitary ware and faucets with a built-in cistern, pre-installation for ducted air conditioning, domestic hot water powered by aerothermal energy, and photovoltaic panels installed on the rooftop for energy savings. The residential complex includes a communal swimming pool, while each apartment comes with a parking space and a storage room in the basement. Do not hesitate to contact us for more information.