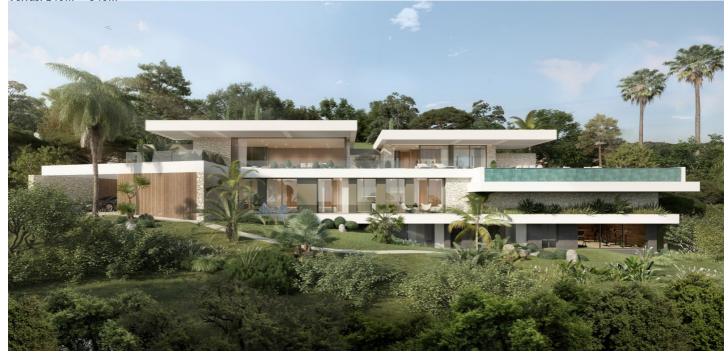

## Costa del Sol, La Cala Golf

Surrounded by nature and a gorgeous green scenery, this is a new build villa project located in La Cala Golf Resort, Mijas Costa, at the Eastern side of Marbella, Costa del Sol, (Malaga Provence, Andalusia, Spain). It is just minutes away from the hustle and bustle of the coast in the beautiful Andalusian countryside but yet near to Marbella, Puerto Banus and Málaga Airport. The contemporary project consists of 15 luxury detached villas in the gorgeous green area of La Cala Golf Resort at just 35 minutes driving to/from Málaga Airport and about 15 minutes driving to the sandy beach of Marbella East and its trendy beach clubs. All Amenities such as restaurants, shops and supermarkets are also nearby. All brand new properties offer panoramic sea and mountain views, full privacy and high quality materials. They are distributed over 2 or 3 levels and feature 4 or 5 bedrooms, 4 or 5 bathrooms, 1 guest toilet, open plan fully fitted kitchen with Miele appliances and an additional back kitchen, covered and uncovered terraces, private swimming pool, landscaped Mediterranean garden with automatic irrigation system, outdoor area and carport or indoor garage. They also come with air conditioning H/C, underfloor heating throughout the property, elevator, double-glazing floor-toceiling windows, domotic system, video entry system, solar panels and pre-installation for an EV charging unit. - The plot sizes are between 1.400 m2 and 2.000 m2. - You can choose from various models ranging from 350m2 to 850m2 built, plus 200m2 to 300m2 open and covered terraces. - Extras and personalized features such as Jacuzzi, sauna, heated pool, outdoor kitchen, wine cellar, fitness, home cinema, etc., as illustrated in 3D images, are optional and can be included as an extra cost (not included in the sales price).