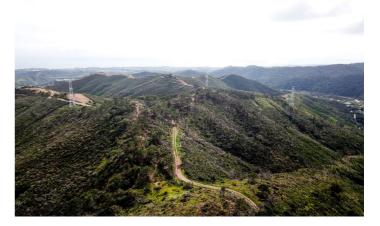

## Costa del Sol, Estepona

Exclusive Rustic Estate in Estepona – 59 Hectares of Privacy and Nature Located just 5.8 km from the coast, this impressive 59 hectare estate in a special natural setting offers a very private space, surrounded by nature and with great views of the coast and Gibraltar. It is a unique property on the market, offering the peace and quiet of a rural setting and the easy access to everything the Costa del Sol has to offer. There is plenty of water, with the River Castor running along the western boundary, and the property has the right to use water from the river for irrigation, ensuring a green and fertile landscape all year round. There is a basic construction project in progress for a luxury villa (500 m2) in the upper part of the estate, offering the possibility to design an exclusive residence in an unparalleled location. The land can also be split into four smaller parts, with each part having about 15 hectares and a house. This is a great investment opportunity. This property is worth as much as a villa with a 1,500 m² plot, but it has the advantage of being bigger and more likely to increase in value. Finally, it would be possible to develop an eco-sustainable hotel project based on the new Law for the Promotion of Sustainability of the Territory of Andalusia, but this would depend on municipal approval by the Estepona Town Hall. This is a unique property on the Costa del Sol, perfect for those looking for a private residence and for investors. Come and see it for yourself to see how much potential it has!