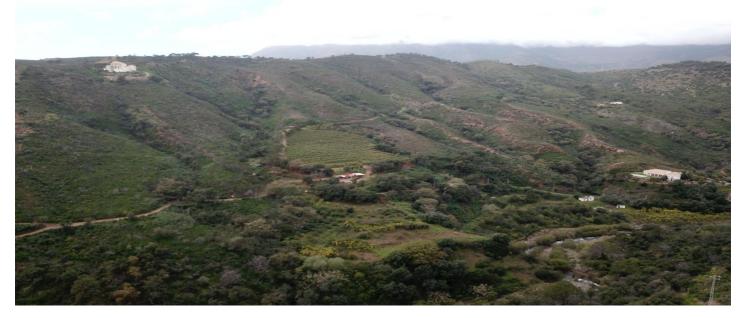

## Costa del Sol, Estepona

Exclusive Rustic Estate in Estepona – 59 Hectares of Privacy and Nature Located just 5.8 km from the coast, this impressive 59 hectare estate in a special natural setting offers a very private space, surrounded by nature and with great views of the coast and Gibraltar. It is a unique property on the market, offering the peace and quiet of a rural setting and the easy access to everything the Costa del Sol has to offer. There is plenty of water, with the River Castor running along the western boundary, and the property has the right to use water from the river for irrigation, ensuring a green and fertile landscape all year round. There is a basic construction project in progress for a luxury villa (500 m2) in the upper part of the estate, offering the possibility to design an exclusive residence in an unparalleled location. The land can also be split into four smaller parts, with each part having about 15 hectares and a house. This is a great investment opportunity. This property is worth as much as a villa with a 1,500 m² plot, but it has the advantage of being bigger and more likely to increase in value. Finally, it would be possible to develop an eco-sustainable hotel project based on the new Law for the Promotion of Sustainability of the Territory of Andalusia, but this would depend on municipal approval by the Estepona Town Hall. This is a unique property on the Costa del Sol, perfect for those looking for a private residence and for investors. Come and see it for yourself to see how much potential it has!