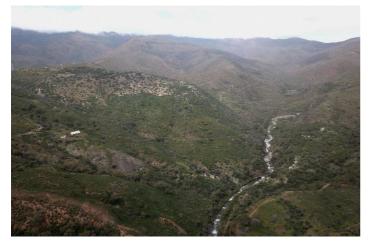

## Costa del Sol, Estepona

Exclusive Rustic Estate in Estepona – 59 Hectares of Privacy and Nature Located just 5.8 km from the coast, this impressive 59 hectare estate in a special natural setting offers a very private space, surrounded by nature and with great views of the coast and Gibraltar. It is a unique property on the market, offering the peace and quiet of a rural setting and the easy access to everything the Costa del Sol has to offer. There is plenty of water, with the River Castor running along the western boundary, and the property has the right to use water from the river for irrigation, ensuring a green and fertile landscape all year round. There is a basic construction project in progress for a luxury villa (500 m2) in the upper part of the estate, offering the possibility to design an exclusive residence in an unparalleled location. The land can also be split into four smaller parts, with each part having about 15 hectares and a house. This is a great investment opportunity. This property is worth as much as a villa with a 1,500 m² plot, but it has the advantage of being bigger and more likely to increase in value. Finally, it would be possible to develop an eco-sustainable hotel project based on the new Law for the Promotion of Sustainability of the Territory of Andalusia, but this would depend on municipal approval by the Estepona Town Hall. This is a unique property on the Costa del Sol, perfect for those looking for a private residence and for investors. Come and see it for yourself to see how much potential it has!