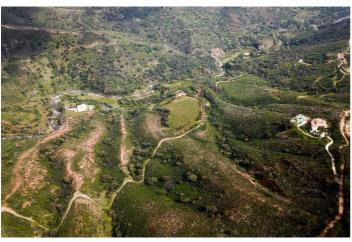

## Costa del Sol, Estepona

Exclusive Rustic Estate in Estepona – 59 Hectares of Privacy and Nature Located just 5.8 km from the coast, this impressive 59 hectare estate in a special natural setting offers a very private space, surrounded by nature and with great views of the coast and Gibraltar. It is a unique property on the market, offering the peace and quiet of a rural setting and the easy access to everything the Costa del Sol has to offer. There is plenty of water, with the River Castor running along the western boundary, and the property has the right to use water from the river for irrigation, ensuring a green and fertile landscape all year round. There is a basic construction project in progress for a luxury villa (500 m2) in the upper part of the estate, offering the possibility to design an exclusive residence in an unparalleled location. The land can also be split into four smaller parts, with each part having about 15 hectares and a house. This is a great investment opportunity. This property is worth as much as a villa with a 1,500 m² plot, but it has the advantage of being bigger and more likely to increase in value. Finally, it would be possible to develop an eco-sustainable hotel project based on the new Law for the Promotion of Sustainability of the Territory of Andalusia, but this would depend on municipal approval by the Estepona Town Hall. This is a unique property on the Costa del Sol, perfect for those looking for a private residence and for investors. Come and see it for yourself to see how much potential it has!