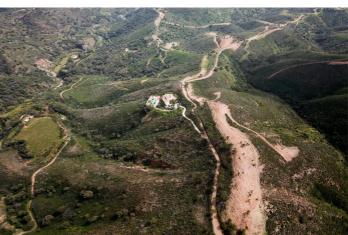

## Costa del Sol, Estepona

Exclusive Rustic Estate in Estepona – 59 Hectares of Privacy and Nature Located just 5.8 km from the coast, this impressive 59 hectare estate in a special natural setting offers a very private space, surrounded by nature and with great views of the coast and Gibraltar. It is a unique property on the market, offering the peace and quiet of a rural setting and the easy access to everything the Costa del Sol has to offer. There is plenty of water, with the River Castor running along the western boundary, and the property has the right to use water from the river for irrigation, ensuring a green and fertile landscape all year round. There is a basic construction project in progress for a luxury villa (500 m2) in the upper part of the estate, offering the possibility to design an exclusive residence in an unparalleled location. The land can also be split into four smaller parts, with each part having about 15 hectares and a house. This is a great investment opportunity. This property is worth as much as a villa with a 1,500 m² plot, but it has the advantage of being bigger and more likely to increase in value. Finally, it would be possible to develop an eco-sustainable hotel project based on the new Law for the Promotion of Sustainability of the Territory of Andalusia, but this would depend on municipal approval by the Estepona Town Hall. This is a unique property on the Costa del Sol, perfect for those looking for a private residence and for investors. Come and see it for yourself to see how much potential it has!