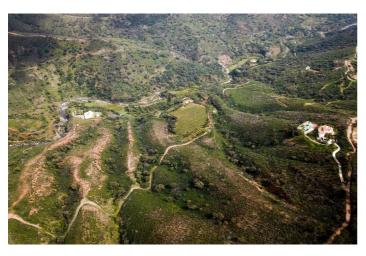

## Costa del Sol, Estepona

Exclusive Rustic Estate in Estepona – 59 Hectares of Privacy and Nature Located just 5.8 km from the coast, this impressive 59 hectare estate in a special natural setting offers a very private space, surrounded by nature and with great views of the coast and Gibraltar. It is a unique property on the market, offering the peace and quiet of a rural setting and the easy access to everything the Costa del Sol has to offer. There is plenty of water, with the River Castor running along the western boundary, and the property has the right to use water from the river for irrigation, ensuring a green and fertile landscape all year round. There is a basic construction project in progress for a luxury villa (500 m2) in the upper part of the estate, offering the possibility to design an exclusive residence in an unparalleled location. The land can also be split into four smaller parts, with each part having about 15 hectares and a house. This is a great investment opportunity. This property is worth as much as a villa with a 1,500 m² plot, but it has the advantage of being bigger and more likely to increase in value. Finally, it would be possible to develop an eco-sustainable hotel project based on the new Law for the Promotion of Sustainability of the Territory of Andalusia, but this would depend on municipal approval by the Estepona Town Hall. This is a unique property on the Costa del Sol, perfect for those looking for a private residence and for investors. Come and see it for yourself to see how much potential it has!