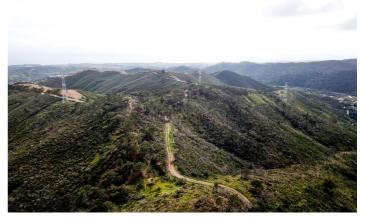

## Costa del Sol, Estepona

Exclusive Rustic Estate in Estepona – 59 Hectares of Privacy and Nature Located just 5.8 km from the coast, this impressive 59 hectare estate in a special natural setting offers a very private space, surrounded by nature and with great views of the coast and Gibraltar. It is a unique property on the market, offering the peace and quiet of a rural setting and the easy access to everything the Costa del Sol has to offer. There is plenty of water, with the River Castor running along the western boundary, and the property has the right to use water from the river for irrigation, ensuring a green and fertile landscape all year round. There is a basic construction project in progress for a luxury villa (500 m2) in the upper part of the estate, offering the possibility to design an exclusive residence in an unparalleled location. The land can also be split into four smaller parts, with each part having about 15 hectares and a house. This is a great investment opportunity. This property is worth as much as a villa with a 1,500 m² plot, but it has the advantage of being bigger and more likely to increase in value. Finally, it would be possible to develop an eco-sustainable hotel project based on the new Law for the Promotion of Sustainability of the Territory of Andalusia, but this would depend on municipal approval by the Estepona Town Hall. This is a unique property on the Costa del Sol, perfect for those looking for a private residence and for investors. Come and see it for yourself to see how much potential it has!