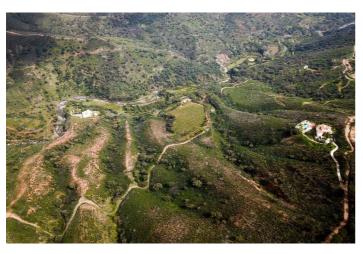

## Costa del Sol, Estepona

Exclusive Rustic Estate in Estepona – 59 Hectares of Privacy and Nature Located just 5.8 km from the coast, this impressive 59 hectare estate in a special natural setting offers a very private space, surrounded by nature and with great views of the coast and Gibraltar. It is a unique property on the market, offering the peace and quiet of a rural setting and the easy access to everything the Costa del Sol has to offer. There is plenty of water, with the River Castor running along the western boundary, and the property has the right to use water from the river for irrigation, ensuring a green and fertile landscape all year round. There is a basic construction project in progress for a luxury villa (500 m2) in the upper part of the estate, offering the possibility to design an exclusive residence in an unparalleled location. The land can also be split into four smaller parts, with each part having about 15 hectares and a house. This is a great investment opportunity. This property is worth as much as a villa with a 1,500 m² plot, but it has the advantage of being bigger and more likely to increase in value. Finally, it would be possible to develop an eco-sustainable hotel project based on the new Law for the Promotion of Sustainability of the Territory of Andalusia, but this would depend on municipal approval by the Estepona Town Hall. This is a unique property on the Costa del Sol, perfect for those looking for a private residence and for investors. Come and see it for yourself to see how much potential it has!