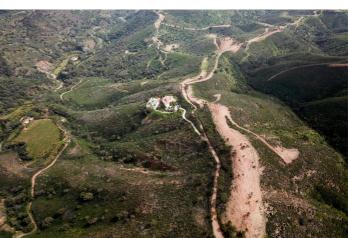

## Costa del Sol, Estepona

Exclusive Rustic Estate in Estepona – 59 Hectares of Privacy and Nature Located just 5.8 km from the coast, this impressive 59 hectare estate in a special natural setting offers a very private space, surrounded by nature and with great views of the coast and Gibraltar. It is a unique property on the market, offering the peace and quiet of a rural setting and the easy access to everything the Costa del Sol has to offer. There is plenty of water, with the River Castor running along the western boundary, and the property has the right to use water from the river for irrigation, ensuring a green and fertile landscape all year round. There is a basic construction project in progress for a luxury villa (500 m2) in the upper part of the estate, offering the possibility to design an exclusive residence in an unparalleled location. The land can also be split into four smaller parts, with each part having about 15 hectares and a house. This is a great investment opportunity. This property is worth as much as a villa with a 1,500 m² plot, but it has the advantage of being bigger and more likely to increase in value. Finally, it would be possible to develop an eco-sustainable hotel project based on the new Law for the Promotion of Sustainability of the Territory of Andalusia, but this would depend on municipal approval by the Estepona Town Hall. This is a unique property on the Costa del Sol, perfect for those looking for a private residence and for investors. Come and see it for yourself to see how much potential it has!