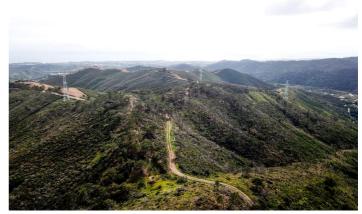

## Costa del Sol, Estepona

Exclusive Rustic Estate in Estepona – 59 Hectares of Privacy and Nature Located just 5.8 km from the coast, this impressive 59 hectare estate in a special natural setting offers a very private space, surrounded by nature and with great views of the coast and Gibraltar. It is a unique property on the market, offering the peace and quiet of a rural setting and the easy access to everything the Costa del Sol has to offer. There is plenty of water, with the River Castor running along the western boundary, and the property has the right to use water from the river for irrigation, ensuring a green and fertile landscape all year round. There is a basic construction project in progress for a luxury villa (500 m2) in the upper part of the estate, offering the possibility to design an exclusive residence in an unparalleled location. The land can also be split into four smaller parts, with each part having about 15 hectares and a house. This is a great investment opportunity. This property is worth as much as a villa with a 1,500 m² plot, but it has the advantage of being bigger and more likely to increase in value. Finally, it would be possible to develop an eco-sustainable hotel project based on the new Law for the Promotion of Sustainability of the Territory of Andalusia, but this would depend on municipal approval by the Estepona Town Hall. This is a unique property on the Costa del Sol, perfect for those looking for a private residence and for investors. Come and see it for yourself to see how much potential it has!