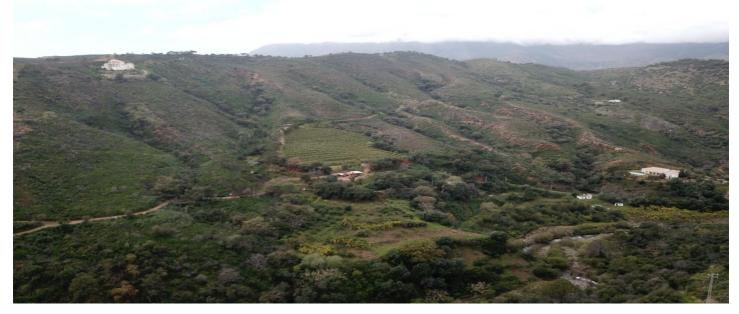

## Costa del Sol, Estepona

Exclusive Rustic Estate in Estepona – 59 Hectares of Privacy and Nature Located just 5.8 km from the coast, this impressive 59 hectare estate in a special natural setting offers a very private space, surrounded by nature and with great views of the coast and Gibraltar. It is a unique property on the market, offering the peace and quiet of a rural setting and the easy access to everything the Costa del Sol has to offer. There is plenty of water, with the River Castor running along the western boundary, and the property has the right to use water from the river for irrigation, ensuring a green and fertile landscape all year round. There is a basic construction project in progress for a luxury villa (500 m2) in the upper part of the estate, offering the possibility to design an exclusive residence in an unparalleled location. The land can also be split into four smaller parts, with each part having about 15 hectares and a house. This is a great investment opportunity. This property is worth as much as a villa with a 1,500 m² plot, but it has the advantage of being bigger and more likely to increase in value. Finally, it would be possible to develop an eco-sustainable hotel project based on the new Law for the Promotion of Sustainability of the Territory of Andalusia, but this would depend on municipal approval by the Estepona Town Hall. This is a unique property on the Costa del Sol, perfect for those looking for a private residence and for investors. Come and see it for yourself to see how much potential it has!