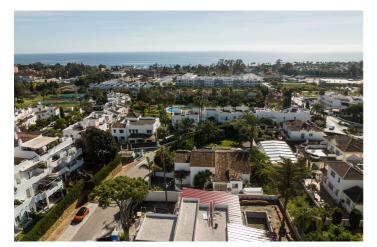

## Costa del Sol, Bel Air

A pragmatically designed family residence graces the New Golden Mile, a mere stroll from the prestigious Los Flamingos golf course and short drive to the beach. This beautiful villa was refurbished completely showcasing exemplary craftsmanship. Elegantly distributed across two levels, the primary floor boasts a luminous and expansive living space featuring a fireplace, seamlessly connecting to a veranda with poolside seating and a meticulously landscaped garden. The main level also includes a formal dining area, a well-appointed kitchen with an island, an exceptionally spacious master suite with a dressing area and en-suite bathroom, and two additional bedrooms, each with its private bathroom. Noteworthy is the presence of a guest toilet for added convenience. Ascending to the upper floor reveals another bedroom with its en-suite bathroom and access to a secluded private terrace. Among the notable amenities are a covered dining area with a built-in BBQ, a dedicated gymnasium, and a play area within the garden. Parking is facilitated with two spaces—one within the garage and another beneath a stylish carport. Ideally situated in proximity to Estepona, Puerto Banús, and Marbella, the villa is encircled by golf courses, pristine beaches, diverse dining options, and upscale retail establishments. Seamless exploration of the Costa del Sol is ensured, with the property being conveniently situated less than 45 minutes from both the airport and high-speed train services.