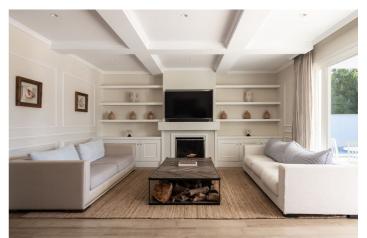

## Costa del Sol, Bel Air

A pragmatically designed family residence graces the New Golden Mile, a mere stroll from the prestigious Los Flamingos golf course and short drive to the beach. This beautiful villa was refurbished completely showcasing exemplary craftsmanship. Elegantly distributed across two levels, the primary floor boasts a luminous and expansive living space featuring a fireplace, seamlessly connecting to a veranda with poolside seating and a meticulously landscaped garden. The main level also includes a formal dining area, a well-appointed kitchen with an island, an exceptionally spacious master suite with a dressing area and en-suite bathroom, and two additional bedrooms, each with its private bathroom. Noteworthy is the presence of a guest toilet for added convenience. Ascending to the upper floor reveals another bedroom with its en-suite bathroom and access to a secluded private terrace. Among the notable amenities are a covered dining area with a built-in BBQ, a dedicated gymnasium, and a play area within the garden. Parking is facilitated with two spaces—one within the garage and another beneath a stylish carport. Ideally situated in proximity to Estepona, Puerto Banús, and Marbella, the villa is encircled by golf courses, pristine beaches, diverse dining options, and upscale retail establishments. Seamless exploration of the Costa del Sol is ensured, with the property being conveniently situated less than 45 minutes from both the airport and high-speed train services.