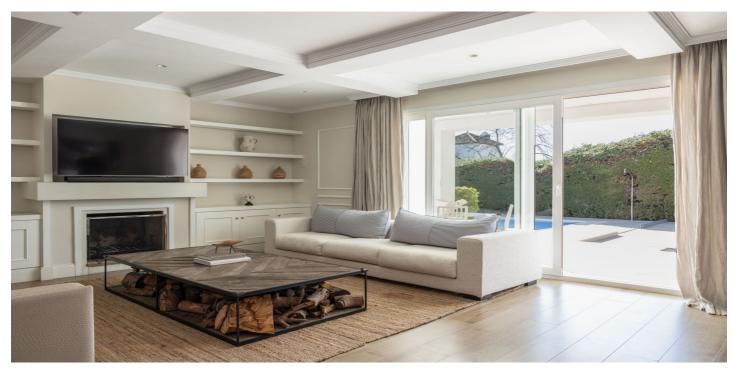

## Costa del Sol, Bel Air

A pragmatically designed family residence graces the New Golden Mile, a mere stroll from the prestigious Los Flamingos golf course and short drive to the beach. This beautiful villa was refurbished completely showcasing exemplary craftsmanship. Elegantly distributed across two levels, the primary floor boasts a luminous and expansive living space featuring a fireplace, seamlessly connecting to a veranda with poolside seating and a meticulously landscaped garden. The main level also includes a formal dining area, a well-appointed kitchen with an island, an exceptionally spacious master suite with a dressing area and en-suite bathroom, and two additional bedrooms, each with its private bathroom. Noteworthy is the presence of a guest toilet for added convenience. Ascending to the upper floor reveals another bedroom with its en-suite bathroom and access to a secluded private terrace. Among the notable amenities are a covered dining area with a built-in BBQ, a dedicated gymnasium, and a play area within the garden. Parking is facilitated with two spaces—one within the garage and another beneath a stylish carport. Ideally situated in proximity to Estepona, Puerto Banús, and Marbella, the villa is encircled by golf courses, pristine beaches, diverse dining options, and upscale retail establishments. Seamless exploration of the Costa del Sol is ensured, with the property being conveniently situated less than 45 minutes from both the airport and high-speed train services.