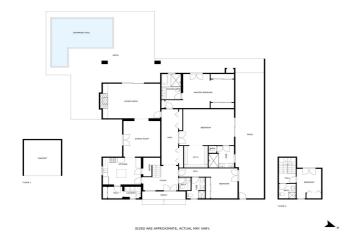

## Costa del Sol, Bel Air

A pragmatically designed family residence graces the New Golden Mile, a mere stroll from the prestigious Los Flamingos golf course and short drive to the beach. This beautiful villa was refurbished completely showcasing exemplary craftsmanship. Elegantly distributed across two levels, the primary floor boasts a luminous and expansive living space featuring a fireplace, seamlessly connecting to a veranda with poolside seating and a meticulously landscaped garden. The main level also includes a formal dining area, a well-appointed kitchen with an island, an exceptionally spacious master suite with a dressing area and en-suite bathroom, and two additional bedrooms, each with its private bathroom. Noteworthy is the presence of a guest toilet for added convenience. Ascending to the upper floor reveals another bedroom with its en-suite bathroom and access to a secluded private terrace. Among the notable amenities are a covered dining area with a built-in BBQ, a dedicated gymnasium, and a play area within the garden. Parking is facilitated with two spaces—one within the garage and another beneath a stylish carport. Ideally situated in proximity to Estepona, Puerto Banús, and Marbella, the villa is encircled by golf courses, pristine beaches, diverse dining options, and upscale retail establishments. Seamless exploration of the Costa del Sol is ensured, with the property being conveniently situated less than 45 minutes from both the airport and high-speed train services.