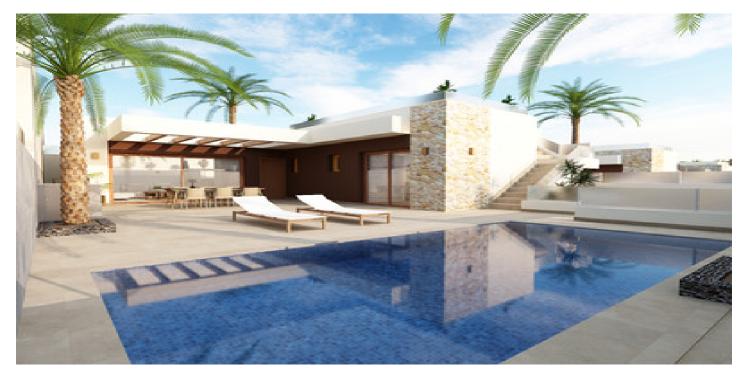

## **Costa Blanca South, Rojales**

This residential complex is an exclusive development located in Rojales. It has been designed to offer maximum comfort and quality of life in a privileged natural environment. The project consists of 14 detached homes, each with a private pool, spacious plots, and high-quality finishes. Spacious outdoor areas and a privileged location Each plot has a minimum surface of 271 m², reaching up to 333 m² for corner units. This ensures more than enough space to create the home of your dreams. The residential complex enjoys an unbeatable location. Just a few meters away is the Recorral Natural Park—an ideal place to enjoy peace and the beauty of nature. Only 400 meters away lies the prestigious La Marquesa Golf Course, perfect for golf lovers. Moreover, the beaches of Guardamar del Segura are just 15 minutes away by car. High-quality finishes and equipment Each home includes high-end appliances, pre-installation of the Airzone system for heating and cooling to ensure energy efficiency, and Schüco windows with four panes and solar protection, providing superior thermal and acoustic insulation. There is also pre-installation for solar panels to promote sustainability, and an electric vehicle entrance gate combining convenience and security. The exterior design is enhanced by perimeter walls made of natural stone and white glass, adding a touch of elegance and exclusivity, while interior fencing features stucco finishes for a high-end decorative detail.