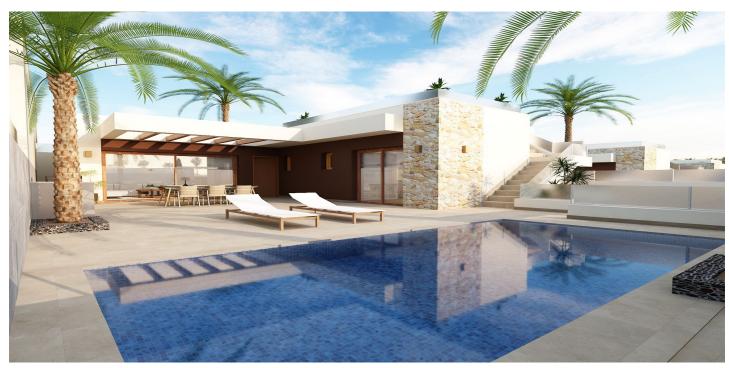

## Costa Blanca South, Rojales

This residential complex is an exclusive development located in Rojales. It has been designed to offer maximum comfort and quality of life in a privileged natural environment. The project consists of 14 detached homes, each with a private pool, spacious plots, and high-quality finishes. Spacious outdoor areas and a privileged location Each plot has a minimum surface of 271 m<sup>2</sup>, reaching up to 333 m<sup>2</sup> for corner units. This ensures more than enough space to create the home of your dreams. The residential complex enjoys an unbeatable location. Just a few meters away is the Recorral Natural Park—an ideal place to enjoy peace and the beauty of nature. Only 400 meters away lies the prestigious La Marquesa Golf Course, perfect for golf lovers. Moreover, the beaches of Guardamar del Segura are just 15 minutes away by car. High-quality finishes and equipment Each home includes high-end appliances, pre-installation of the Airzone system for heating and cooling to ensure energy efficiency, and Schüco windows with four panes and solar protection, providing superior thermal and acoustic insulation. There is also pre-installation for solar panels to promote sustainability, and an electric vehicle entrance gate combining convenience and security. The exterior design is enhanced by perimeter walls made of natural stone and white glass, adding a touch of elegance and exclusivity, while interior fencing features stucco finishes for a high-end decorative detail.

## **Features:**

Features Private Terrace Fitted Wardrobes Utility Room Views Pool

Pool Private Parking Private Open Orientation East West

Setting Close To Golf Close To Shops Close To Town Close To Schools Kitchen Kitchen-Lounge Category New Development Climate Control Pre Installed A/C Cold A/C Hot A/C Condition New Construction