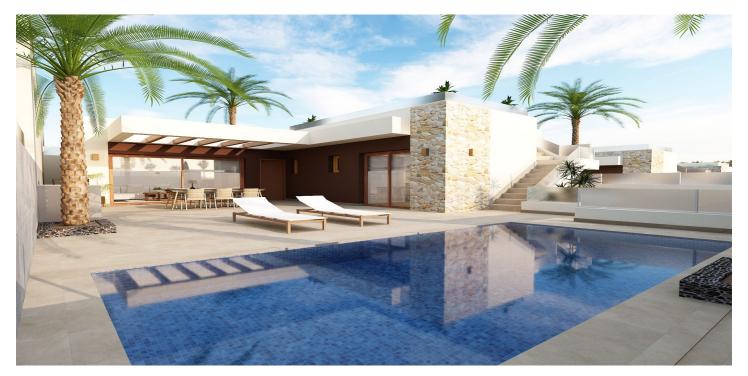

## Detached Villa for sale in Rojales, Rojales

460 000 - 520 000 €

Référence: R5011651 Chambres: 3 Bain: 2 Terrain: 271m² - 326m² Construite: 94m² Terrasse: 17m²

## Costa Blanca South, Rojales

This residential complex is an exclusive development located in Rojales. It has been designed to offer maximum comfort and quality of life in a privileged natural environment. The project consists of 14 detached homes, each with a private pool, spacious plots, and high-quality finishes. Spacious outdoor areas and a privileged location Each plot has a minimum surface of 271 m², reaching up to 333 m² for corner units. This ensures more than enough space to create the home of your dreams. The residential complex enjoys an unbeatable location. Just a few meters away is the Recorral Natural Park—an ideal place to enjoy peace and the beauty of nature. Only 400 meters away lies the prestigious La Marquesa Golf Course, perfect for golf lovers. Moreover, the beaches of Guardamar del Segura are just 15 minutes away by car. High-quality finishes and equipment Each home includes high-end appliances, pre-installation of the Airzone system for heating and cooling to ensure energy efficiency, and Schüco windows with four panes and solar protection, providing superior thermal and acoustic insulation. There is also pre-installation for solar panels to promote sustainability, and an electric vehicle entrance gate combining convenience and security. The exterior design is enhanced by perimeter walls made of natural stone and white glass, adding a touch of elegance and exclusivity, while interior fencing features stucco finishes for a high-end decorative detail.