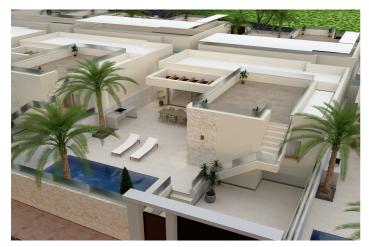

## Detached Villa for sale in Rojales, Rojales

460 000 - 520 000 €

Référence: R5011651 Chambres: 3 Bain: 2 Terrain: 271m² - 326m² Construite: 94m² Terrasse: 17m²

## Costa Blanca South, Rojales

This residential complex is an exclusive development located in Rojales. It has been designed to offer maximum comfort and quality of life in a privileged natural environment. The project consists of 14 detached homes, each with a private pool, spacious plots, and high-quality finishes. Spacious outdoor areas and a privileged location Each plot has a minimum surface of 271 m², reaching up to 333 m² for corner units. This ensures more than enough space to create the home of your dreams. The residential complex enjoys an unbeatable location. Just a few meters away is the Recorral Natural Park—an ideal place to enjoy peace and the beauty of nature. Only 400 meters away lies the prestigious La Marquesa Golf Course, perfect for golf lovers. Moreover, the beaches of Guardamar del Segura are just 15 minutes away by car. High-quality finishes and equipment Each home includes high-end appliances, pre-installation of the Airzone system for heating and cooling to ensure energy efficiency, and Schüco windows with four panes and solar protection, providing superior thermal and acoustic insulation. There is also pre-installation for solar panels to promote sustainability, and an electric vehicle entrance gate combining convenience and security. The exterior design is enhanced by perimeter walls made of natural stone and white glass, adding a touch of elegance and exclusivity, while interior fencing features stucco finishes for a high-end decorative detail.