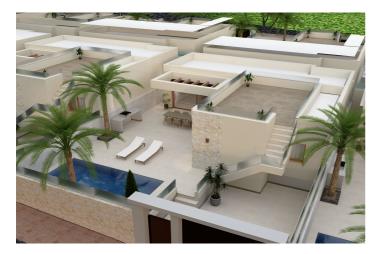

## **Costa Blanca South, Rojales**

This residential complex is an exclusive development located in Rojales. It has been designed to offer maximum comfort and quality of life in a privileged natural environment. The project consists of 14 detached homes, each with a private pool, spacious plots, and high-quality finishes. Spacious outdoor areas and a privileged location Each plot has a minimum surface of 271 m², reaching up to 333 m² for corner units. This ensures more than enough space to create the home of your dreams. The residential complex enjoys an unbeatable location. Just a few meters away is the Recorral Natural Park—an ideal place to enjoy peace and the beauty of nature. Only 400 meters away lies the prestigious La Marquesa Golf Course, perfect for golf lovers. Moreover, the beaches of Guardamar del Segura are just 15 minutes away by car. High-quality finishes and equipment Each home includes high-end appliances, pre-installation of the Airzone system for heating and cooling to ensure energy efficiency, and Schüco windows with four panes and solar protection, providing superior thermal and acoustic insulation. There is also pre-installation for solar panels to promote sustainability, and an electric vehicle entrance gate combining convenience and security. The exterior design is enhanced by perimeter walls made of natural stone and white glass, adding a touch of elegance and exclusivity, while interior fencing features stucco finishes for a high-end decorative detail.