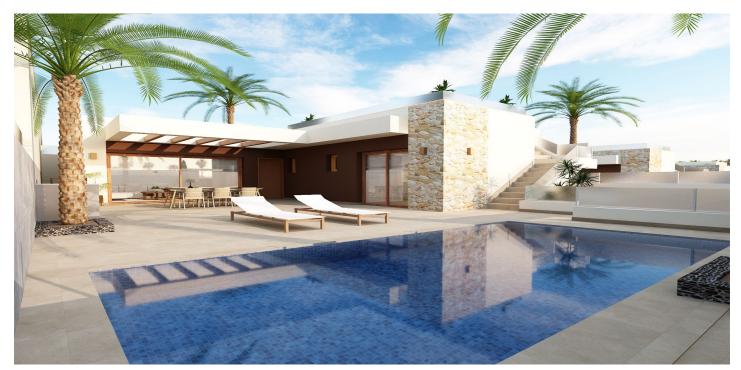

## **Costa Blanca South, Rojales**

This residential complex is an exclusive development located in Rojales. It has been designed to offer maximum comfort and quality of life in a privileged natural environment. The project consists of 14 detached homes, each with a private pool, spacious plots, and high-quality finishes. Spacious outdoor areas and a privileged location Each plot has a minimum surface of 271 m², reaching up to 333 m² for corner units. This ensures more than enough space to create the home of your dreams. The residential complex enjoys an unbeatable location. Just a few meters away is the Recorral Natural Park—an ideal place to enjoy peace and the beauty of nature. Only 400 meters away lies the prestigious La Marquesa Golf Course, perfect for golf lovers. Moreover, the beaches of Guardamar del Segura are just 15 minutes away by car. High-quality finishes and equipment Each home includes high-end appliances, pre-installation of the Airzone system for heating and cooling to ensure energy efficiency, and Schüco windows with four panes and solar protection, providing superior thermal and acoustic insulation. There is also pre-installation for solar panels to promote sustainability, and an electric vehicle entrance gate combining convenience and security. The exterior design is enhanced by perimeter walls made of natural stone and white glass, adding a touch of elegance and exclusivity, while interior fencing features stucco finishes for a high-end decorative detail.