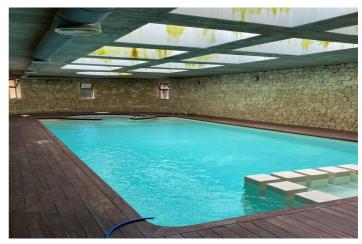

## Marina Alta, Benissa

Encantador Apartamento Duplex en Venta en Benissa / Moraira Descubra este impresionante apartamento dúplex en la preciosa localidad de Benissa, a solo un corto paseo de las encantadoras playas de Moraira y de todos los atractivos locales, restaurantes y servicios. Con una superficie total de 109 m², el apartamento dispone de una moderna cocina abierta al salón-comedor, que se abre a una amplia terraza con vistas al agradable piscina, perfecta para descansar o recibir invitados. En la planta baja se hallan: Dos dormitorios dobles, uno de los cuales presume de un baño en suite con ducha a ras de suelo y un armario empotrado con vestidores. Un aseo de cortesía para comodidad adicional. En la planta superior, se localiza un amplio dormitorio principal con su propia terraza privada y un acogedor rincón de trabajo, ideal para el teletrabajo o actividades creativas. El inmueble ha sido recientemente renovado, con paredes recién pintadas que le confieren un aspecto interior fresco y moderno. Se sitúa en una acogedora urbanización cuidada al detalle, que ofrece unas excepcionales comodidades, tales como: Tres piscinas exteriores Jardines paisajísticos frondosos Una piscina climatizada interior Jacuzzi y sauna Este entorno tranquilo lo convierte en un refugio perfecto para disfrutar de la vida todo el año o una vivienda de vacaciones. La playa más cercana se encuentra a tan solo 1,5 km de distancia, permitiéndole disfrutar al máximo del estilo de vida mediterráneo. No deje pasar la oportunidad de adquirir un pedacito del paraíso en una de las zonas más cotizadas de la Costa Blanca

## Características:

Caracteristicas Terraza Privada Sauna Jacuzzi **Piscina**Piscina Comunitaria