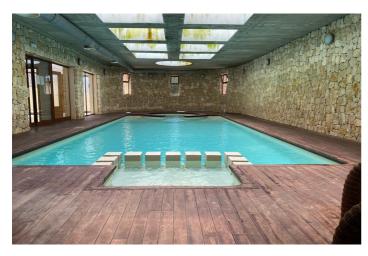

## Marina Alta, Benissa

Encantador Apartamento Duplex en Venta en Benissa / Moraira Descubra este impresionante apartamento dúplex en la preciosa localidad de Benissa, a solo un corto paseo de las encantadoras playas de Moraira y de todos los atractivos locales, restaurantes y servicios. Con una superficie total de 109 m², el apartamento dispone de una moderna cocina abierta al salón-comedor, que se abre a una amplia terraza con vistas al agradable piscina, perfecta para descansar o recibir invitados. En la planta baja se hallan: Dos dormitorios dobles, uno de los cuales presume de un baño en suite con ducha a ras de suelo y un armario empotrado con vestidores. Un aseo de cortesía para comodidad adicional. En la planta superior, se localiza un amplio dormitorio principal con su propia terraza privada y un acogedor rincón de trabajo, ideal para el teletrabajo o actividades creativas. El inmueble ha sido recientemente renovado, con paredes recién pintadas que le confieren un aspecto interior fresco y moderno. Se sitúa en una acogedora urbanización cuidada al detalle, que ofrece unas excepcionales comodidades, tales como: Tres piscinas exteriores Jardines paisajísticos frondosos Una piscina climatizada interior Jacuzzi y sauna Este entorno tranquilo lo convierte en un refugio perfecto para disfrutar de la vida todo el año o una vivienda de vacaciones. La playa más cercana se encuentra a tan solo 1,5 km de distancia, permitiéndole disfrutar al máximo del estilo de vida mediterráneo. No deje pasar la oportunidad de adquirir un pedacito del paraíso en una de las zonas más cotizadas de la Costa Blanca

## Características:

Caracteristicas Terraza Privada Sauna Jacuzzi **Piscina**Piscina Comunitaria