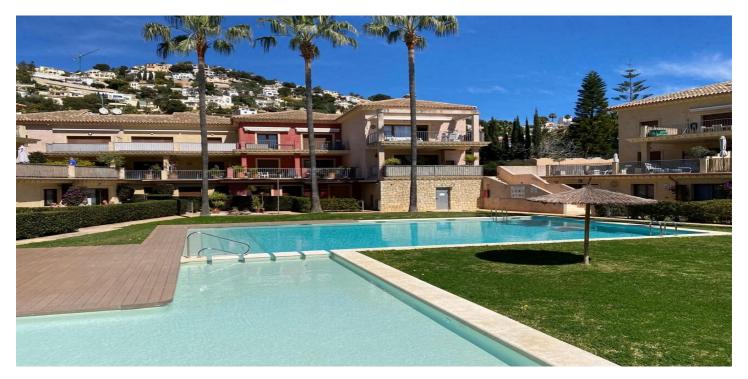

## Marina Alta, Benissa

Encantador Apartamento Duplex en Venta en Benissa / Moraira Descubra este impresionante apartamento dúplex en la preciosa localidad de Benissa, a solo un corto paseo de las encantadoras playas de Moraira y de todos los atractivos locales, restaurantes y servicios. Con una superficie total de 109 m², el apartamento dispone de una moderna cocina abierta al salón-comedor, que se abre a una amplia terraza con vistas al agradable piscina, perfecta para descansar o recibir invitados. En la planta baja se hallan: Dos dormitorios dobles, uno de los cuales presume de un baño en suite con ducha a ras de suelo y un armario empotrado con vestidores. Un aseo de cortesía para comodidad adicional. En la planta superior, se localiza un amplio dormitorio principal con su propia terraza privada y un acogedor rincón de trabajo, ideal para el teletrabajo o actividades creativas. El inmueble ha sido recientemente renovado, con paredes recién pintadas que le confieren un aspecto interior fresco y moderno. Se sitúa en una acogedora urbanización cuidada al detalle, que ofrece unas excepcionales comodidades, tales como: Tres piscinas exteriores Jardines paisajísticos frondosos Una piscina climatizada interior Jacuzzi y sauna Este entorno tranquilo lo convierte en un refugio perfecto para disfrutar de la vida todo el año o una vivienda de vacaciones. La playa más cercana se encuentra a tan solo 1,5 km de distancia, permitiéndole disfrutar al máximo del estilo de vida mediterráneo. No deje pasar la oportunidad de adquirir un pedacito del paraíso en una de las zonas más cotizadas de la Costa Blanca

## Características:

Caracteristicas Terraza Privada Sauna Jacuzzi **Piscina**Piscina Comunitaria