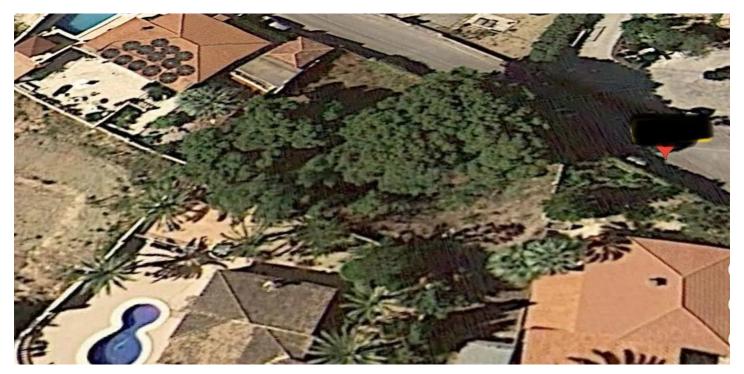

## Land for sale in L'Alfàs del Pi, L'Alfàs del Pi

225.000€

Referentie: R5013784 Plotgrootte: 835m<sup>2</sup>

## Costa Blanca North, L'Alfàs del Pi

This building plot is located in the prestigious Colonia Escandinavia development in Alfaz del Pi, a quiet and well-connected area. Its strategic location places it close to the Norwegian school and just a few minutes from the centre of Alfaz del Pi, where all essential services are available, such as supermarkets, restaurants, medical centres and leisure options. The plot has a 50% buildable area on two floors, which allows for the construction of two semi-detached houses of 200 m² each or a large independent villa of up to 400 m², adapting to different family needs or investment projects. In addition, the plot offers privileged views of both the sea and the mountains, features that increase its attractiveness. It has two accesses from the road, facilitating entry and exit from the plot and providing greater flexibility in the design of the projects. It is an excellent opportunity to build a home in a privileged environment that combines nature, tranquillity and proximity to services.