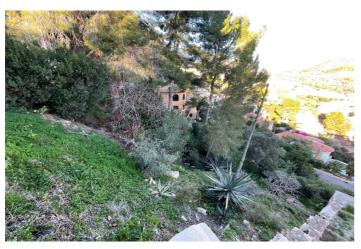

## Costa Blanca North, Calpe

Parcela edificable en venta en Maryvilla, Calpe En la urbanización Maryvilla, en Calpe, se encuentra esta parcela edificable con vistas despejadas y orientación este. La parcela tiene una superficie de 1.110 m² y ofrece espacio para construir una vivienda unifamiliar. Descripción El terreno tiene una gran pendiente, lo que ofrece posibilidades para construir una vivienda de varios niveles. Ya dispone de conexiones de agua y electricidad, lo que puede acelerar el proceso de obtención de la licencia y la construcción. Calpe es una localidad con una amplia oferta de tiendas, restaurantes y servicios, y está activa durante todo el año. A poca distancia hay dos playas de arena y un paseo marítimo. Características Superficie: 1.110 m²Parcela inclinada, apta para construcciones de varios nivelesConexiones de agua y electricidad disponiblesSituada en una zona residencial consolidadaVistas despejadasPor qué visitar esta parcela Libertad para elegir al constructorPrecio relativamente bajoBuena accesibilidad y servicios en las inmediacionesPosibilidad de construir una villa espaciosaUna parcela asequible con posibilidades a la venta en Calpe. ¿Le interesa? Póngase en contacto con nosotros para concertar una visita o solicitar información adicional. El precio mostrado no incluye impuestos ni gastos de compra / La oferta está sujeta a errores, cambios de precio, disponibilidad, omisión y/o retirada del mercado sin previo aviso / Muebles y contenidos según acuerdo personalizado y no según las fotos de la presentación