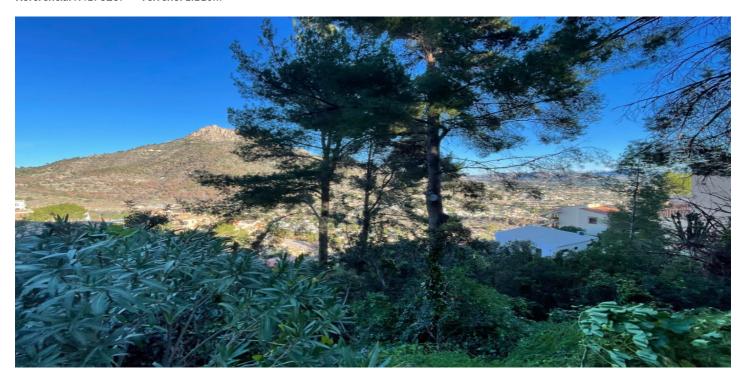

## Costa Blanca North, Calpe

Parcela edificable en venta en Maryvilla, Calpe En la urbanización Maryvilla, en Calpe, se encuentra esta parcela edificable con vistas despejadas y orientación este. La parcela tiene una superficie de 1.110 m² y ofrece espacio para construir una vivienda unifamiliar. Descripción El terreno tiene una gran pendiente, lo que ofrece posibilidades para construir una vivienda de varios niveles. Ya dispone de conexiones de agua y electricidad, lo que puede acelerar el proceso de obtención de la licencia y la construcción. Calpe es una localidad con una amplia oferta de tiendas, restaurantes y servicios, y está activa durante todo el año. A poca distancia hay dos playas de arena y un paseo marítimo. Características Superficie: 1.110 m²Parcela inclinada, apta para construcciones de varios nivelesConexiones de agua y electricidad disponiblesSituada en una zona residencial consolidadaVistas despejadasPor qué visitar esta parcela Libertad para elegir al constructorPrecio relativamente bajoBuena accesibilidad y servicios en las inmediacionesPosibilidad de construir una villa espaciosaUna parcela asequible con posibilidades a la venta en Calpe. ¿Le interesa? Póngase en contacto con nosotros para concertar una visita o solicitar información adicional. El precio mostrado no incluye impuestos ni gastos de compra / La oferta está sujeta a errores, cambios de precio, disponibilidad, omisión y/o retirada del mercado sin previo aviso / Muebles y contenidos según acuerdo personalizado y no según las fotos de la presentación