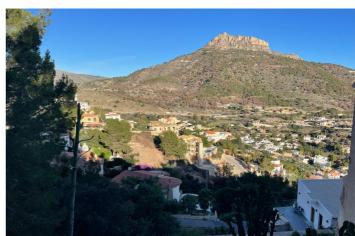

## Costa Blanca North, Calpe

Parcela edificable en venta en Maryvilla, Calpe En la urbanización Maryvilla, en Calpe, se encuentra esta parcela edificable con vistas despejadas y orientación este. La parcela tiene una superficie de 1.110 m² y ofrece espacio para construir una vivienda unifamiliar. Descripción El terreno tiene una gran pendiente, lo que ofrece posibilidades para construir una vivienda de varios niveles. Ya dispone de conexiones de agua y electricidad, lo que puede acelerar el proceso de obtención de la licencia y la construcción. Calpe es una localidad con una amplia oferta de tiendas, restaurantes y servicios, y está activa durante todo el año. A poca distancia hay dos playas de arena y un paseo marítimo. Características Superficie: 1.110 m²Parcela inclinada, apta para construcciones de varios nivelesConexiones de agua y electricidad disponiblesSituada en una zona residencial consolidadaVistas despejadasPor qué visitar esta parcela Libertad para elegir al constructorPrecio relativamente bajoBuena accesibilidad y servicios en las inmediacionesPosibilidad de construir una villa espaciosaUna parcela asequible con posibilidades a la venta en Calpe. ¿Le interesa? Póngase en contacto con nosotros para concertar una visita o solicitar información adicional. El precio mostrado no incluye impuestos ni gastos de compra / La oferta está sujeta a errores, cambios de precio, disponibilidad, omisión y/o retirada del mercado sin previo aviso / Muebles y contenidos según acuerdo personalizado y no según las fotos de la presentación