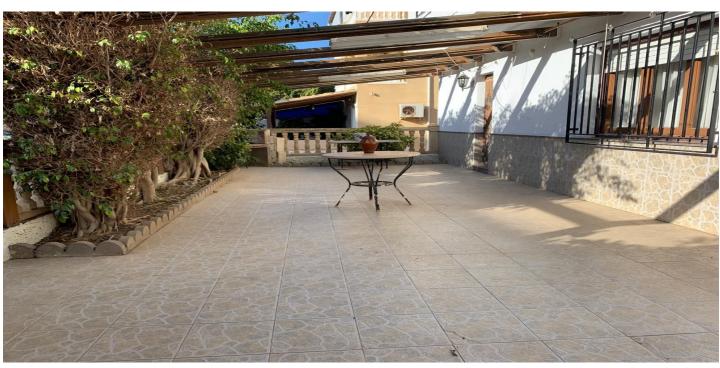

## Alto Guadalentín, Águilas

Descubra esta encantadora y espaciosa casa familiar enclavada en el tranquilo y codiciado barrio de El Hornillo. Con la combinación perfecta de comodidad, conveniencia y estilo, esta propiedad está lista para darle la bienvenida a casa. ???? Características principales: 4 dormitorios: incluido uno convenientemente ubicado en la planta baja, ideal para invitados o para vivir en familia.2 baños: uno en cada piso, para satisfacer las necesidades de una familia ocupada.Espacio de estar y comedor: un área luminosa y acogedora, perfecta para reuniones familiares y entretenimiento.Cocina Independiente: Amplia y práctica, con todo lo necesario para la creatividad culinaria.???? Espacios al aire libre: Balcón envolvente: se accede desde dos dormitorios del piso superior; esta impresionante característica se extiende por dos lados de la casa y ofrece vistas panorámicas y brisas frescas.Balcón privado: un refugio acogedor para el tercer dormitorio, ideal para disfrutar de su café de la mañana.Jardín: Completo con pequeños árboles y un área de plantación dedicada, perfecto para los entusiastas de la jardinería o para relajarse en su oasis privado. ???? Características adicionales: Garaje y sótano: Ambos de tamaño generoso, 25 m² cada uno, ofrecen amplias opciones de almacenamiento y estacionamiento. ???? Ubicación: Situada en la tranquila zona de El Hornillo en Águilas, esta propiedad combina un entorno tranquilo con fácil acceso a los servicios locales, escuelas y la impresionante costa de Águilas. ¿ A qué esperar? Esta encantadora casa familiar no estará en el mercado por mucho tiempo. ¡Reserva una visita hoy mismo y empieza a crear recuerdos en tu nuevo hogar!

## Eigenschaften:

Merkmale Private Terrasse Lagerraum **Einstellung** In der Nähe der Stadt