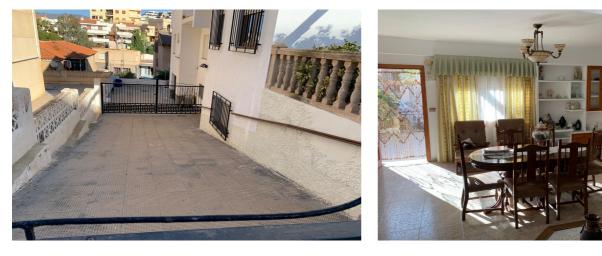

## Alto Guadalentín, Águilas

Descubra esta encantadora y espaciosa casa familiar enclavada en el tranquilo y codiciado barrio de El Hornillo. Con la combinación perfecta de comodidad, conveniencia y estilo, esta propiedad está lista para darle la bienvenida a casa. ???? Características principales: 4 dormitorios: incluido uno convenientemente ubicado en la planta baja, ideal para invitados o para vivir en familia.2 baños: uno en cada piso, para satisfacer las necesidades de una familia ocupada.Espacio de estar y comedor: un área luminosa y acogedora, perfecta para reuniones familiares y entretenimiento.Cocina Independiente: Amplia y práctica, con todo lo necesario para la creatividad culinaria.???? Espacios al aire libre: Balcón envolvente: se accede desde dos dormitorios del piso superior; esta impresionante característica se extiende por dos lados de la casa y ofrece vistas panorámicas y brisas frescas.Balcón privado: un refugio acogedor para el tercer dormitorio, ideal para disfrutar de su café de la mañana.Jardín: Completo con pequeños árboles y un área de plantación dedicada, perfecto para los entusiastas de la jardinería o para relajarse en su oasis privado. ???? Características adicionales: Garaje y sótano: Ambos de tamaño generoso, 25 m² cada uno, ofrecen amplias opciones de almacenamiento y estacionamiento. ???? Ubicación: Situada en la tranquila zona de El Hornillo en Águilas, esta propiedad combina un entorno tranquilo con fácil acceso a los servicios locales, escuelas y la impresionante costa de Águilas. ¿ A qué esperar? Esta encantadora casa familiar no estará en el mercado por mucho tiempo. ¡Reserva una visita hoy mismo y empieza a crear recuerdos en tu nuevo hogar!

## Eigenschaften:

Merkmale Private Terrasse Lagerraum **Einstellung** In der Nähe der Stadt