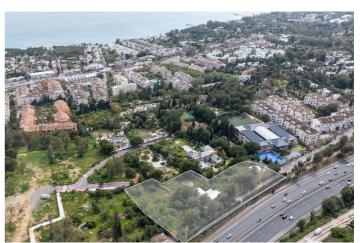

## Costa del Sol, The Golden Mile

Exclusive Plot for Sale. Marbella's Golden Mile We present an exceptional investment opportunity in one of the most prestigious areas of Marbella. This property consists of a total land area of 9,260 m², resulting from expropriations on an original plot of 10,800 m². Of this surface, 6,332 m² are buildable, while the remaining area is allocated to roads and open spaces, in accordance with the Detailed Study and attached parceling plans. - 6 buildable plots, each approximately 1,000 m². - Buildability: 0.26 m²/m² | Maximum height: 7.5 meters - Ideal for luxury villas with an estimated value of €4-5 million each - Projected value of completed development: €24-30 million - Total land price: €9.5 million (€1,500/m²) Urban Planning Status: - Urbanization license (roads and utilities) currently in process, reducing buyer uncertainty and increasing land value. - The Town Hall will require a guarantee (approx. 7% of the construction budget). - Construction or sale is already possible on all plots, except those closest to the road, which are pending final boundary approval (expected shortly). - Noise barriers are currently being installed in the area, significantly enhancing the residential environment. Technical Project: - Managed by a renowned architect with extensive experience and direct communication with municipal technical staff. - Geotechnical study already underway, with expected ground conditioning work to be less intensive than in neighboring plots, reducing urbanization costs.