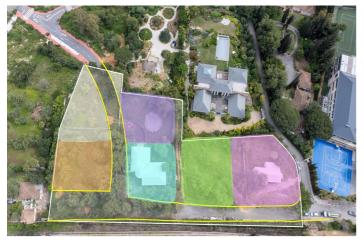

## Costa del Sol, The Golden Mile

Exclusive Plot for Sale. Marbella's Golden Mile We present an exceptional investment opportunity in one of the most prestigious areas of Marbella. This property consists of a total land area of 9,260 m², resulting from expropriations on an original plot of 10,800 m². Of this surface, 6,332 m² are buildable, while the remaining area is allocated to roads and open spaces, in accordance with the Detailed Study and attached parceling plans. - 6 buildable plots, each approximately 1,000 m². - Buildability: 0.26 m²/m² | Maximum height: 7.5 meters - Ideal for luxury villas with an estimated value of €4-5 million each - Projected value of completed development: €24-30 million - Total land price: €9.5 million (€1,500/m²) Urban Planning Status: - Urbanization license (roads and utilities) currently in process, reducing buyer uncertainty and increasing land value. - The Town Hall will require a guarantee (approx. 7% of the construction budget). - Construction or sale is already possible on all plots, except those closest to the road, which are pending final boundary approval (expected shortly). - Noise barriers are currently being installed in the area, significantly enhancing the residential environment. Technical Project: - Managed by a renowned architect with extensive experience and direct communication with municipal technical staff. - Geotechnical study already underway, with expected ground conditioning work to be less intensive than in neighboring plots, reducing urbanization costs.