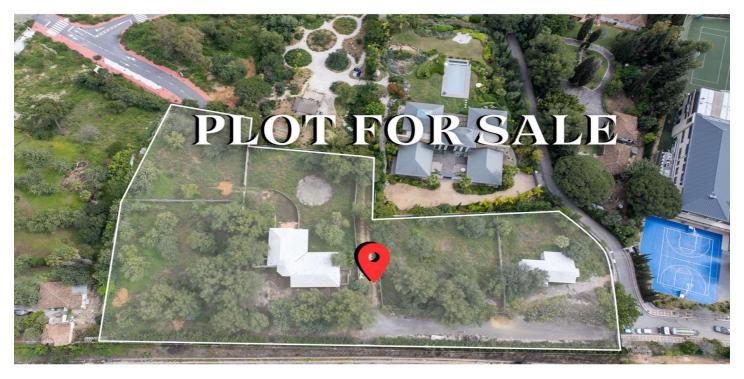

## Residential Plot for sale in The Golden Mile, Marbella

9,500,000€

Reference: R5014636 Plot Size: 10,800m<sup>2</sup> Build Size: 6,332m<sup>2</sup>

## Costa del Sol, The Golden Mile

Exclusive Plot for Sale. Marbella's Golden Mile We present an exceptional investment opportunity in one of the most prestigious areas of Marbella. This property consists of a total land area of 9,260 m², resulting from expropriations on an original plot of 10,800 m². Of this surface, 6,332 m² are buildable, while the remaining area is allocated to roads and open spaces, in accordance with the Detailed Study and attached parceling plans. - 6 buildable plots, each approximately 1,000 m². - Buildability: 0.26 m²/m² | Maximum height: 7.5 meters - Ideal for luxury villas with an estimated value of €4-5 million each - Projected value of completed development: €24-30 million - Total land price: €9.5 million (€1,500/m²) Urban Planning Status: - Urbanization license (roads and utilities) currently in process, reducing buyer uncertainty and increasing land value. - The Town Hall will require a guarantee (approx. 7% of the construction budget). - Construction or sale is already possible on all plots, except those closest to the road, which are pending final boundary approval (expected shortly). - Noise barriers are currently being installed in the area, significantly enhancing the residential environment. Technical Project: - Managed by a renowned architect with extensive experience and direct communication with municipal technical staff. - Geotechnical study already underway, with expected ground conditioning work to be less intensive than in neighboring plots, reducing urbanization costs.