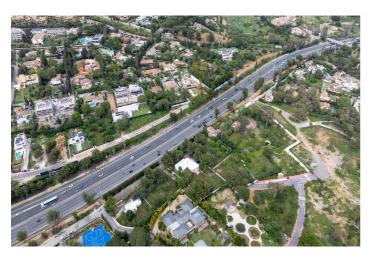

## Costa del Sol, The Golden Mile

Exclusive Plot for Sale. Marbella's Golden Mile We present an exceptional investment opportunity in one of the most prestigious areas of Marbella. This property consists of a total land area of 9,260 m², resulting from expropriations on an original plot of 10,800 m². Of this surface, 6,332 m² are buildable, while the remaining area is allocated to roads and open spaces, in accordance with the Detailed Study and attached parceling plans. - 6 buildable plots, each approximately 1,000 m². - Buildability: 0.26 m²/m² | Maximum height: 7.5 meters - Ideal for luxury villas with an estimated value of €4-5 million each - Projected value of completed development: €24-30 million - Total land price: €9.5 million (€1,500/m²) Urban Planning Status: - Urbanization license (roads and utilities) currently in process, reducing buyer uncertainty and increasing land value. - The Town Hall will require a guarantee (approx. 7% of the construction budget). - Construction or sale is already possible on all plots, except those closest to the road, which are pending final boundary approval (expected shortly). - Noise barriers are currently being installed in the area, significantly enhancing the residential environment. Technical Project: - Managed by a renowned architect with extensive experience and direct communication with municipal technical staff. - Geotechnical study already underway, with expected ground conditioning work to be less intensive than in neighboring plots, reducing urbanization costs.