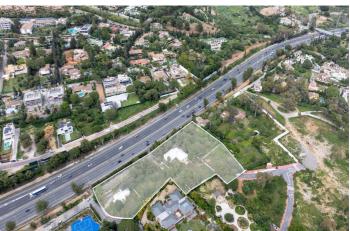

## Costa del Sol, The Golden Mile

Exclusive Plot for Sale. Marbella's Golden Mile We present an exceptional investment opportunity in one of the most prestigious areas of Marbella. This property consists of a total land area of 9,260 m², resulting from expropriations on an original plot of 10,800 m². Of this surface, 6,332 m² are buildable, while the remaining area is allocated to roads and open spaces, in accordance with the Detailed Study and attached parceling plans. - 6 buildable plots, each approximately 1,000 m². - Buildability: 0.26 m²/m² | Maximum height: 7.5 meters - Ideal for luxury villas with an estimated value of €4-5 million each - Projected value of completed development: €24-30 million - Total land price: €9.5 million (€1,500/m²) Urban Planning Status: - Urbanization license (roads and utilities) currently in process, reducing buyer uncertainty and increasing land value. - The Town Hall will require a guarantee (approx. 7% of the construction budget). - Construction or sale is already possible on all plots, except those closest to the road, which are pending final boundary approval (expected shortly). - Noise barriers are currently being installed in the area, significantly enhancing the residential environment. Technical Project: - Managed by a renowned architect with extensive experience and direct communication with municipal technical staff. - Geotechnical study already underway, with expected ground conditioning work to be less intensive than in neighboring plots, reducing urbanization costs.