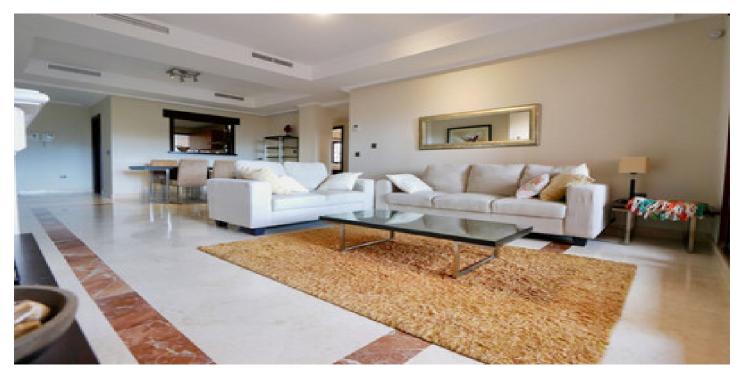

## Costa del Sol, La Mairena

This spacious corner apartment is located in the exclusive El Soto de Marbella complex. Situated in the hills above Elviria, East Marbella in La Mairena this luxury property is close to two schools, the famous HoffSass tennis and sports centre and a couple of good restaurants. Being a corner apartment it enjoys a larger layout plus extra windows in the bathrooms and bedrooms looking over the patio & gardens while providing more light. The property is frontline golf, and has wonderful mountain and sea views from the terrace that also connects to the lower garden area allowing one to enjoy the garden. The properties in this complex enjoy free access to some great facilities that are not found in other complexes such as tennis courts, a fully equipped gym, a small spa and a nine hole par 3 golf course. The property itself has two bedrooms and two bathrooms and comes complete with an underground parking space an a storeroom included in the price. What we really like about this apartment are the high qualities & details that are not found in normal properties such as false ceilings, fireplace, granite worktops, jacuzzi bath, and the wardrobes are of outstanding quality with lots of details.

## **Features:**

**Features** Orientation **Climate Control Covered Terrace** South East Air Conditioning

**Private Terrace** Storage Room Marble Flooring **Double Glazing** 

**Fitted Wardrobes** 

Gym

**Tennis Court** 