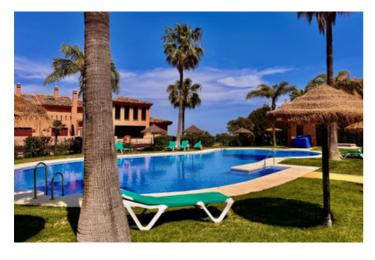

## Costa del Sol, La Mairena

This spacious corner apartment is located in the exclusive El Soto de Marbella complex. Situated in the hills above Elviria, East Marbella in La Mairena this luxury property is close to two schools, the famous HoffSass tennis and sports centre and a couple of good restaurants. Being a corner apartment it enjoys a larger layout plus extra windows in the bathrooms and bedrooms looking over the patio & gardens while providing more light. The property is frontline golf, and has wonderful mountain and sea views from the terrace that also connects to the lower garden area allowing one to enjoy the garden. The properties in this complex enjoy free access to some great facilities that are not found in other complexes such as tennis courts, a fully equipped gym, a small spa and a nine hole par 3 golf course. The property itself has two bedrooms and two bathrooms and comes complete with an underground parking space an a storeroom included in the price. What we really like about this apartment are the high qualities & details that are not found in normal properties such as false ceilings, fireplace, granite worktops, jacuzzi bath, and the wardrobes are of outstanding quality with lots of details.

## **Features:**

**Features** Orientation **Climate Control Covered Terrace** South East Air Conditioning

**Private Terrace** Storage Room Marble Flooring **Double Glazing** 

**Fitted Wardrobes** 

Gym

**Tennis Court** 