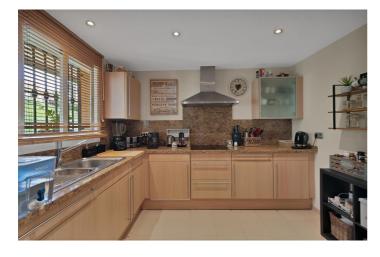

This immaculate apartment has a total surface area of 159m2, comprising of hallway, kitchen, large living/dining area leading to a lovely terrace, 2 en-suite bathrooms and a guest toilet. There are 2 underground parking spaces and a storage room included in the price.