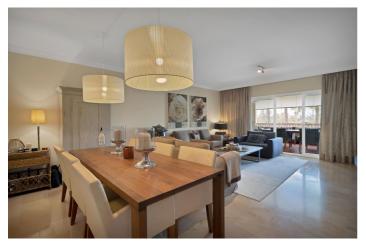

This immaculate apartment has a total surface area of 159m2, comprising of hallway, kitchen, large living/dining area leading to a lovely terrace, 2 en-suite bathrooms and a guest toilet. There are 2 underground parking spaces and a storage room included in the price.