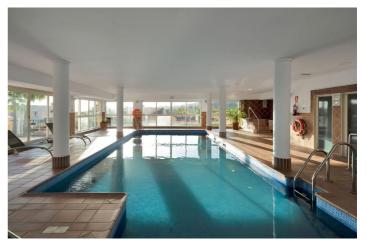

## Costa del Sol, Atalaya

Stunning and spacious 2 bed first floor apartment in Marques de Atalaya, with views over the golf course to the south west - the perfect orientation to enjoy the Mediterranean sunshine. The development features a wealth of amenities, including 24 hour security, indoor and outdoor swimming pools, tennis court, gym, sauna and jacuzzi.

## **Features:**

FeaturesOrientationClimate ControlPrivate TerraceSouth WestAir Conditioning

Storage Room

Fitted Wardrobes WiFi Gym Sauna

**Tennis Court** 

Jacuzzi

Views Condition Pool

Golf Excellent Communal Heated