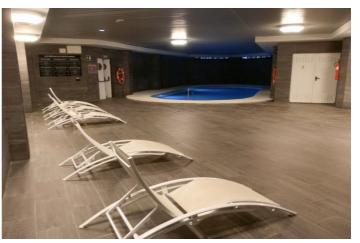

The photographs may not correspond to the current condition of the property. Interior viewing is not possible.

Discover the epitome of luxury in Puerto Banús, Marbella! This exceptional 159.34 m² apartment, now available for sale, redefines the meaning of elegance and comfort on the Costa del Sol. The spacious layout of this home offers a stunning living-dining room, a kitchen, three bedrooms, two bathrooms, and a terrace. Equipped with built-in wardrobes and air conditioning, this home guarantees maximum comfort in every corner. In addition, the property boasts exclusive privileges, such as access to a communal pool and garden, which become an oasis of relaxation and entertainment. The enviable location, just two minutes from the beach, gives you the opportunity to enjoy the sound of the sea and the sea breeze whenever you want. Embark on a unique lifestyle in Puerto Banús. Contact us now to explore more about this extraordinary real estate opportunity!

Middle Floor Apartment, Puerto Banús, Costa del Sol. 3 Bedrooms, 2 Bathrooms, Built 159 m².

Setting: Close To Sea, Close To Schools, Urbanisation.

Orientation : South. Condition : Good. Pool : Communal. Views : Panoramic.