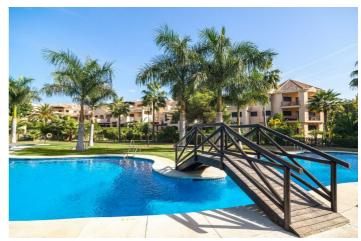

The photographs may not correspond to the current condition of the property. Interior viewing is not possible.

Discover the epitome of luxury in Puerto Banús, Marbella! This exceptional 159.34 m² apartment, now available for sale, redefines the meaning of elegance and comfort on the Costa del Sol. The spacious layout of this home offers a stunning living-dining room, a kitchen, three bedrooms, two bathrooms, and a terrace. Equipped with built-in wardrobes and air conditioning, this home guarantees maximum comfort in every corner. In addition, the property boasts exclusive privileges, such as access to a communal pool and garden, which become an oasis of relaxation and entertainment. The enviable location, just two minutes from the beach, gives you the opportunity to enjoy the sound of the sea and the sea breeze whenever you want. Embark on a unique lifestyle in Puerto Banús. Contact us now to explore more about this extraordinary real estate opportunity!

Middle Floor Apartment, Puerto Banús, Costa del Sol. 3 Bedrooms, 2 Bathrooms, Built 159 m².

Setting: Close To Sea, Close To Schools, Urbanisation.

Orientation : South. Condition : Good. Pool : Communal. Views : Panoramic.