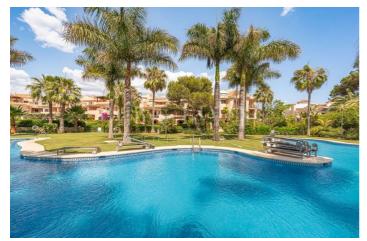

The photographs may not correspond to the current condition of the property. Interior viewing is not possible.

Discover the epitome of luxury in Puerto Banús, Marbella! This exceptional 159.34 m² apartment, now available for sale, redefines the meaning of elegance and comfort on the Costa del Sol. The spacious layout of this home offers a stunning living-dining room, a kitchen, three bedrooms, two bathrooms, and a terrace. Equipped with built-in wardrobes and air conditioning, this home guarantees maximum comfort in every corner. In addition, the property boasts exclusive privileges, such as access to a communal pool and garden, which become an oasis of relaxation and entertainment. The enviable location, just two minutes from the beach, gives you the opportunity to enjoy the sound of the sea and the sea breeze whenever you want. Embark on a unique lifestyle in Puerto Banús. Contact us now to explore more about this extraordinary real estate opportunity!

Middle Floor Apartment, Puerto Banús, Costa del Sol. 3 Bedrooms, 2 Bathrooms, Built 159 m².

Setting: Close To Sea, Close To Schools, Urbanisation.

Orientation : South. Condition : Good. Pool : Communal. Views : Panoramic.