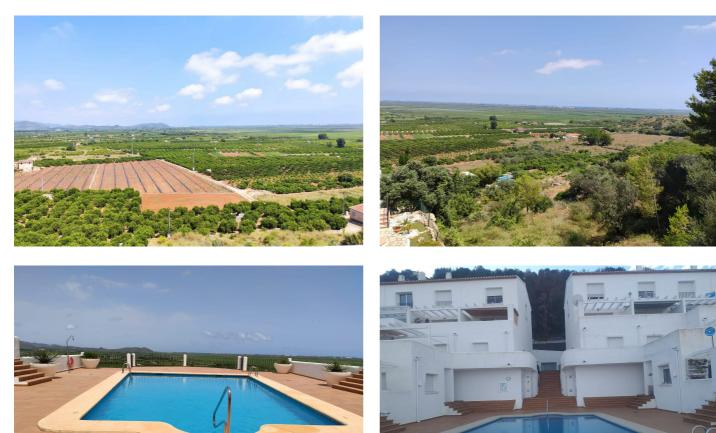

## Marina Alta, Pego

This wonderful townhouse, is ideal for permanent living or a holiday home and has been reduced in price for a quick slae. With a spacious living/ dining room upstairs with an American style open kitchen and access to a terrace with stunning views of the sea and the valley. On this floor you will also find a bathroom. Downstairs there are 2 double bedrooms and a family bathroom and access to an even larger terrace and the communal pool. It is an unbelievable opportunity to find a home such as this 15 minutes from the sea!!