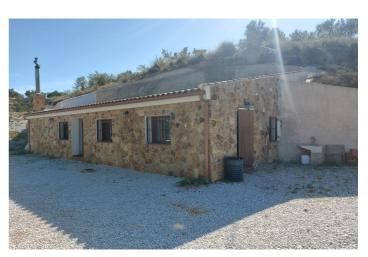

## Granada, Granada

CAVE HOUSE FOR SALE WITH PLOT Are you ready to live the dream in a unique and enchanting setting? Look no further! We present to you this extraordinary cave dwelling with 3 bedrooms and 1 bathroom, featuring a kitchen and a cozy living room. Property Details: Size: 150 square meters of living space. Plot Size: Over 10,000 square meters of vast, open space. This is not just a home; it's an opportunity to own a piece of paradise. The expansive plot offers endless possibilities, including but not limited to: Camping: With ample room for tents and campfires, create memorable outdoor experiences with friends and family. Camper Site: Ideal for travelers with motorhomes, providing a serene stopover in a horseshoe-shaped oasis. Yurt Tents: Embrace a unique glamping experience on this sprawling canvas for luxury camping. But that's not all! This property enjoys a truly exceptional location: Within a 5-minute drive, you'll find the stunning Embalse del Negratín, perfect for water activities and relaxation. The site is tucked away in a horseshoe-shaped landscape, offering unobstructed, breathtaking views of the Sierra de Castril Natural Park. This park is renowned for its captivating hiking trails along wild rivers and waterfalls. The charming town of Cuevas del Campo is just a short walk away, offering local amenities and a taste of Spanish culture. This is a one-of-a-kind opportunity to own a remarkable piece of property that combines the beauty of natural surroundings with the comfort of a spacious cave home. Don't miss out on this unique chance to call this extraordinary place your own! Contact us today to schedule a viewing and make your dreams of living in a cave home a reality.