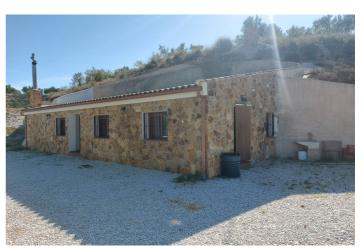

## Granada, Granada

CAVE HOUSE FOR SALE WITH PLOT Are you ready to live the dream in a unique and enchanting setting? Look no further! We present to you this extraordinary cave dwelling with 3 bedrooms and 1 bathroom, featuring a kitchen and a cozy living room. Property Details: Size: 150 square meters of living space. Plot Size: Over 10,000 square meters of vast, open space. This is not just a home; it's an opportunity to own a piece of paradise. The expansive plot offers endless possibilities, including but not limited to: Camping: With ample room for tents and campfires, create memorable outdoor experiences with friends and family. Camper Site: Ideal for travelers with motorhomes, providing a serene stopover in a horseshoe-shaped oasis. Yurt Tents: Embrace a unique glamping experience on this sprawling canvas for luxury camping. But that's not all! This property enjoys a truly exceptional location: Within a 5-minute drive, you'll find the stunning Embalse del Negratín, perfect for water activities and relaxation. The site is tucked away in a horseshoe-shaped landscape, offering unobstructed, breathtaking views of the Sierra de Castril Natural Park. This park is renowned for its captivating hiking trails along wild rivers and waterfalls. The charming town of Cuevas del Campo is just a short walk away, offering local amenities and a taste of Spanish culture. This is a one-of-a-kind opportunity to own a remarkable piece of property that combines the beauty of natural surroundings with the comfort of a spacious cave home. Don't miss out on this unique chance to call this extraordinary place your own! Contact us today to schedule a viewing and make your dreams of living in a cave home a reality.