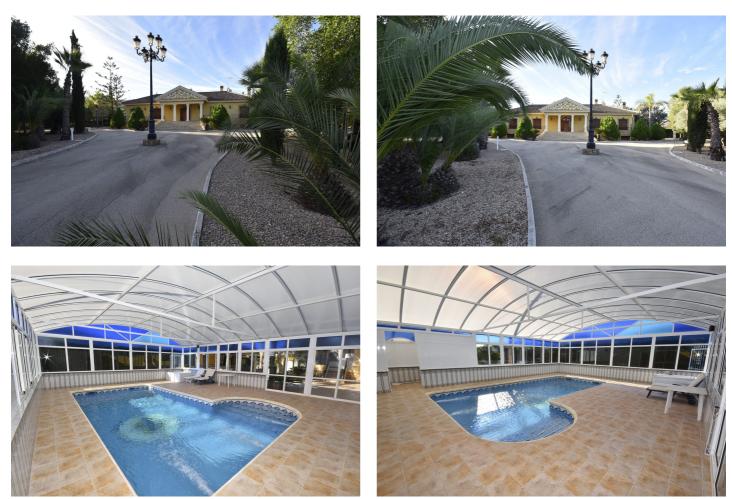

## Costa Blanca South, Orihuela

Hacienda with unique mountain views and absolute privacy in La Matanza, Orihuela Description of the property This spectacular country house has spectacular views of the Orihuela and Abanilla mountains, in the middle of an oasis of peace, tranquility and relaxation. The plot on which the mansion is located has a plot area of 13,627 m2. The entire building consists of a mansion (430 m2), a house for staff or guests with an outdoor terrace (75 m2) and a warehouse (181 m2). In addition, the house has a garden full of olive trees, palm trees, firs, cypresses, lemon trees and orange trees. The ground floor of the luxury mansion has an area of 190 m2 and has 3 bedrooms, 2 bathrooms, a living room, a utility room and a large kitchen. It also has a huge courtyard with an indoor swimming pool of 4 x 9 meters (with jacuzzi, showers and toilet) and two fully equipped kitchens, one outside the living room and the other close to the kitchen. Swimming pool with granite table and chairs of the same type. In the basement (240 m2) there is also 1 bedroom, 1 bathroom, 1 cellar and also rooms where games, gym and offices can be installed, as well as 1 garage. We can guarantee that all friends and family will be impressed with your country house. The house for staff or guests has 2 bedrooms, 1 kitchen, 1 living room, 1 bathroom and an outside terrace. The garage can be used as an office, study or hobby room This property has been designed in a special way and designed for customers who want to live far away from all the hustle and bustle or noise, but at the same time close to cities, airport, golf course and the sea. Details of the villa's location on the map: The Hacienda is located in La Matanza. The town has approximately 1,100 inhabitants and administratively belongs to the cultural city of Orihuela. Distance to the city of Orihuela approx. 91,000 inhabitants = 10 kilometers Distance to the city of Murcia approximately 438,000 inhabitants = 29 kilometers Distance to the city of Alicante approximately 335,000 inhabitants = 57 kilometers Distance to Alicante airport =50 kilometers Distance to the entrance of the Murcia-Alicante highway = 3 kilometers Distance to the sea =40 kilometers Distance to the golf courses = 24 kilometers For more information, we are always ready to help you.