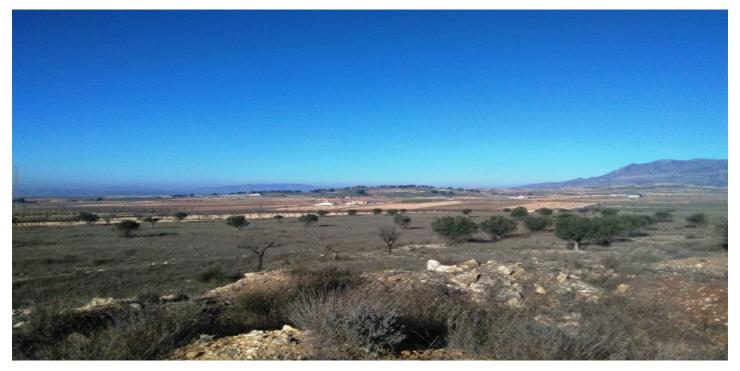

## Land for sale in Jumilla, Jumilla

349 999 €

**Référence**: RS20509 **Terrain**: 160 000m<sup>2</sup>

## Altiplano, Jumilla

Plot of 16 hectares, that is to say 160000 thousand square meters of a piece located in Torre del rico, Jumilla, Murcia. The plot has 10 hectares planted with almond trees (2,450 almonds trees). Planted from January 2017 and the rest in white and with more than 100 olive trees and over 50 more large almonds trees. The plot is a whole piece and only separates the road from the entrance. It is possible to rent with option to purchase. We are specialists in the Costa Blanca and Costa Calida specialising in the Alicante and Murcia Inland regions with a particular emphasis on Elda, Pinoso, Aspe, Elche and surrounding areas. We are an established, well known and trusted company that has built a solid reputation amongst buyers and sellers since we began trading in 2004. We offer a complete service with no hidden charges or surprises, starting with sourcing the property, right through to completion, and an unrivalled after sales service which includes property management, building services, and general help and advice to make your new house a home. With a portfolio of well over 1400 properties for sale, we are confident that we can help, so just let us know your preferred property, budget and location, and we will do the rest.