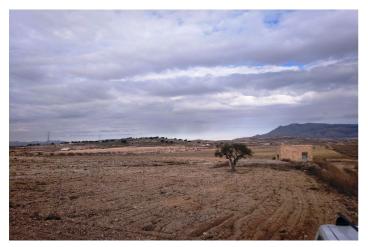

## Land for sale in Jumilla, Jumilla

349 999 €

**Référence**: RS20509 **Terrain**: 160 000m<sup>2</sup>

## Altiplano, Jumilla

Plot of 16 hectares, that is to say 160000 thousand square meters of a piece located in Torre del rico, Jumilla, Murcia. The plot has 10 hectares planted with almond trees (2,450 almonds trees). Planted from January 2017 and the rest in white and with more than 100 olive trees and over 50 more large almonds trees. The plot is a whole piece and only separates the road from the entrance. It is possible to rent with option to purchase. We are specialists in the Costa Blanca and Costa Calida specialising in the Alicante and Murcia Inland regions with a particular emphasis on Elda, Pinoso, Aspe, Elche and surrounding areas. We are an established, well known and trusted company that has built a solid reputation amongst buyers and sellers since we began trading in 2004. We offer a complete service with no hidden charges or surprises, starting with sourcing the property, right through to completion, and an unrivalled after sales service which includes property management, building services, and general help and advice to make your new house a home. With a portfolio of well over 1400 properties for sale, we are confident that we can help, so just let us know your preferred property, budget and location, and we will do the rest.