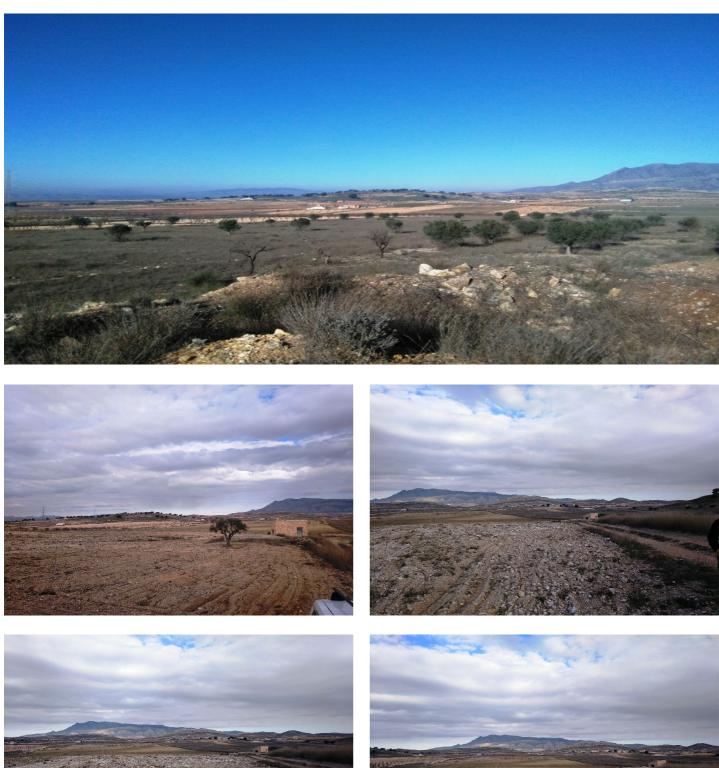

## Altiplano, Jumilla

Plot of 16 hectares, that is to say 160000 thousand square meters of a piece located in Torre del rico, Jumilla, Murcia. The plot has 10 hectares planted with almond trees (2,450 almonds trees). Planted from January 2017 and the rest in white and with more than 100 olive trees and over 50 more large almonds trees. The plot is a whole piece and only separates the road from the entrance. It is possible to rent with option to purchase.We are specialists in the Costa Blanca and Costa Calida specialising in the Alicante and Murcia Inland regions with a particular emphasis on Elda, Pinoso, Aspe, Elche and surrounding areas. We are an established, well known and trusted company that has built a solid reputation amongst buyers and sellers since we began trading in 2004. We offer a complete service with no hidden charges or surprises, starting with sourcing the property, right through to completion, and an unrivalled after sales service which includes property management, building services, and general help and advice to make your new house a home. With a portfolio of well over 1400 properties for sale, we are confident that we can help, so just let us know your preferred property, budget and location, and we will do the rest.