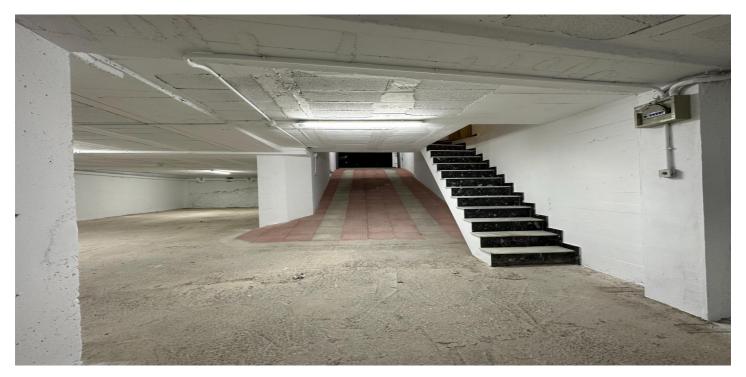

## Costa Blanca South, Torrevieja

A spacious warehouse located in the Paseo Marítimo area of Torrevieja is available for rent. With a total surface area of 80 square meters, this space has a comfortable automatic door to facilitate access to vehicles or bulky goods. The property has been recently painted and features excellent lighting. Additionally, it includes community expenses so you won't have to worry about additional payments during your stay. You can easily find it as it's right behind the old Bahía and facing the hippies: one favourite tourist spot