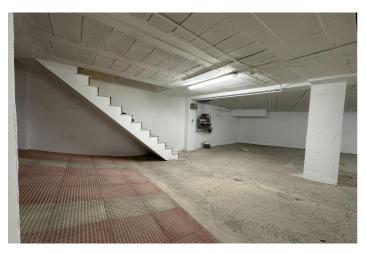

## Costa Blanca South, Torrevieja

A spacious warehouse located in the Paseo Marítimo area of Torrevieja is available for rent. With a total surface area of 80 square meters, this space has a comfortable automatic door to facilitate access to vehicles or bulky goods. The property has been recently painted and features excellent lighting. Additionally, it includes community expenses so you won't have to worry about additional payments during your stay. You can easily find it as it's right behind the old Bahía and facing the hippies: one favourite tourist spot