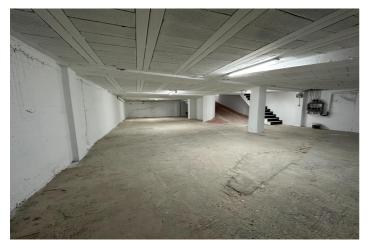

## Costa Blanca South, Torrevieja

A spacious warehouse located in the Paseo Marítimo area of Torrevieja is available for rent. With a total surface area of 80 square meters, this space has a comfortable automatic door to facilitate access to vehicles or bulky goods. The property has been recently painted and features excellent lighting. Additionally, it includes community expenses so you won't have to worry about additional payments during your stay. You can easily find it as it's right behind the old Bahía and facing the hippies: one favourite tourist spot