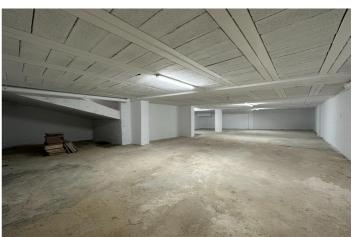

## Costa Blanca South, Torrevieja

A spacious warehouse located in the Paseo Marítimo area of Torrevieja is available for rent. With a total surface area of 80 square meters, this space has a comfortable automatic door to facilitate access to vehicles or bulky goods. The property has been recently painted and features excellent lighting. Additionally, it includes community expenses so you won't have to worry about additional payments during your stay. You can easily find it as it's right behind the old Bahía and facing the hippies: one favourite tourist spot