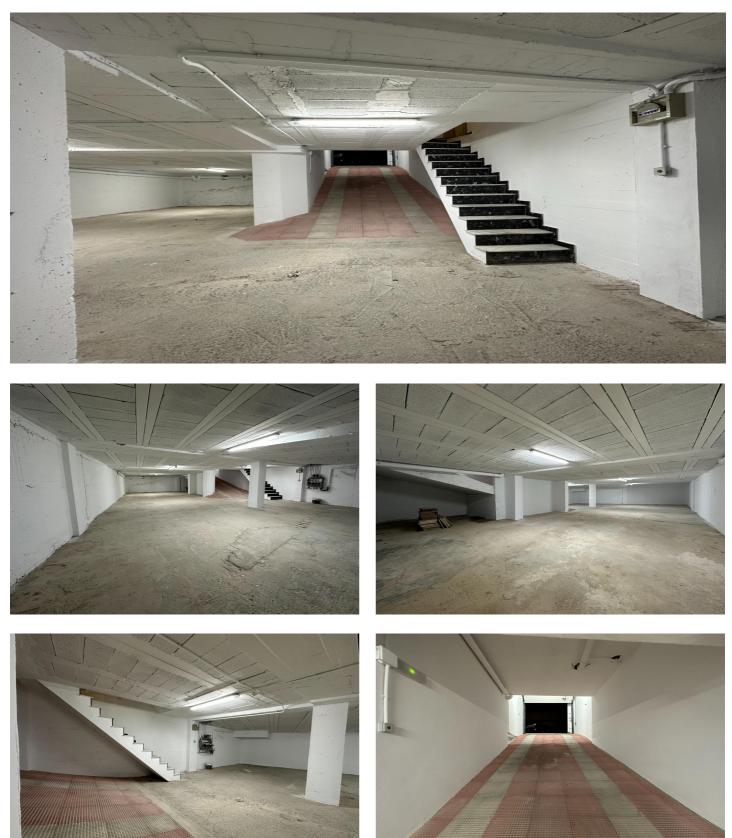

## Costa Blanca South, Torrevieja

A spacious warehouse located in the Paseo Marítimo area of Torrevieja is available for rent. With a total surface area of 80 square meters, this space has a comfortable automatic door to facilitate access to vehicles or bulky goods. The property has been recently painted and features excellent lighting. Additionally, it includes community expenses so you won't have to worry about additional payments during your stay. You can easily find it as it's right behind the old Bahía and facing the hippies: one favourite tourist spot