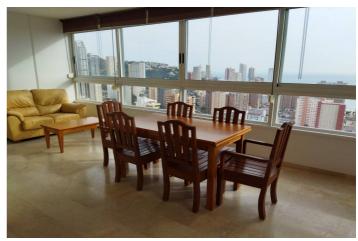

## Costa Blanca North, Benidorm

This spectacular 160 m² apartment offers an excellent location in the flat area of Rincón de Loix, one of the most desirable neighborhoods in Benidorm. Facing south, it enjoys natural light throughout the day. The property is in good condition and has marble finishes, providing a touch of elegance and quality. Outstanding features of the apartment: Spacious and bright spaces: The south orientation allows natural light to enter every corner, making this a warm and welcoming home. Bedrooms with built-in wardrobes: All bedrooms have practical built-in wardrobes that optimize space and provide order. Large living room with access to terrace: Perfect for enjoying moments of rest or outdoor meetings. Full and functional bathrooms Independent kitchen with gallery: Fully equipped and with a gallery ideal for additional storage or laundry area. Common areas and exclusive services: Communal pool and garden: Large green areas and pool to relax and enjoy the Mediterranean climate. Gym and sauna: For those who value well-being and health, the building has a gym and sauna, creating an experience of comfort and luxury at home. Solarium and sea views: From the solarium, you can enjoy clear views of the sea and the surroundings, ideal for relaxing or watching sunsets. Garage included: The property includes a parking space for greater comfort and security of residents. Surroundings and nearby services: Located in a central area, the apartment allows quick access to medical centers, schools and all kinds of essential services. The proximity to the sea and the exclusivity of the area make this property an exceptional opportunity for both permanent housing and investment. Sale price: €406000