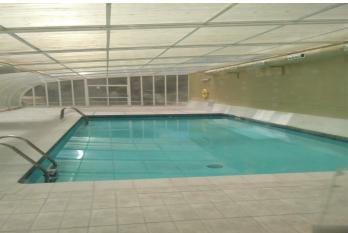

## Costa Blanca North, Benidorm

This spectacular 160 m² apartment offers an excellent location in the flat area of Rincón de Loix, one of the most desirable neighborhoods in Benidorm. Facing south, it enjoys natural light throughout the day. The property is in good condition and has marble finishes, providing a touch of elegance and quality. Outstanding features of the apartment: Spacious and bright spaces: The south orientation allows natural light to enter every corner, making this a warm and welcoming home. Bedrooms with built-in wardrobes: All bedrooms have practical built-in wardrobes that optimize space and provide order. Large living room with access to terrace: Perfect for enjoying moments of rest or outdoor meetings. Full and functional bathrooms Independent kitchen with gallery: Fully equipped and with a gallery ideal for additional storage or laundry area. Common areas and exclusive services: Communal pool and garden: Large green areas and pool to relax and enjoy the Mediterranean climate. Gym and sauna: For those who value well-being and health, the building has a gym and sauna, creating an experience of comfort and luxury at home. Solarium and sea views: From the solarium, you can enjoy clear views of the sea and the surroundings, ideal for relaxing or watching sunsets. Garage included: The property includes a parking space for greater comfort and security of residents. Surroundings and nearby services: Located in a central area, the apartment allows quick access to medical centers, schools and all kinds of essential services. The proximity to the sea and the exclusivity of the area make this property an exceptional opportunity for both permanent housing and investment. Sale price: €406000