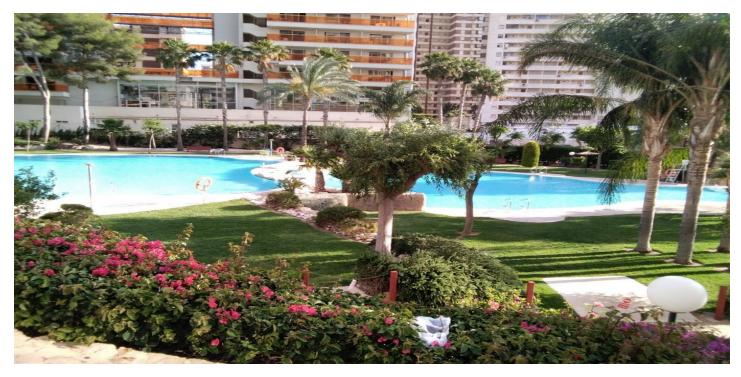

## Costa Blanca North, Benidorm

This spectacular 160 m² apartment offers an excellent location in the flat area of Rincón de Loix, one of the most desirable neighborhoods in Benidorm. Facing south, it enjoys natural light throughout the day. The property is in good condition and has marble finishes, providing a touch of elegance and quality. Outstanding features of the apartment: Spacious and bright spaces: The south orientation allows natural light to enter every corner, making this a warm and welcoming home. Bedrooms with built-in wardrobes: All bedrooms have practical built-in wardrobes that optimize space and provide order. Large living room with access to terrace: Perfect for enjoying moments of rest or outdoor meetings. Full and functional bathrooms Independent kitchen with gallery: Fully equipped and with a gallery ideal for additional storage or laundry area. Common areas and exclusive services: Communal pool and garden: Large green areas and pool to relax and enjoy the Mediterranean climate. Gym and sauna: For those who value well-being and health, the building has a gym and sauna, creating an experience of comfort and luxury at home. Solarium and sea views: From the solarium, you can enjoy clear views of the sea and the surroundings, ideal for relaxing or watching sunsets. Garage included: The property includes a parking space for greater comfort and security of residents. Surroundings and nearby services: Located in a central area, the apartment allows quick access to medical centers, schools and all kinds of essential services. The proximity to the sea and the exclusivity of the area make this property an exceptional opportunity for both permanent housing and investment. Sale price: €406000