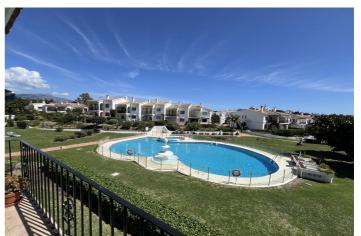

## Costa del Sol, El Paraiso

Charming two bedroom top floor apartment in well known complex popular with golfers and families. This apartment is ideally located between the centres of San Pedro and Estepona in the urbanisation of El Paraiso Alto (municipality of Benahavis). It is within easy reach (by car) of schools, restaurants and supermarkets and in walking distance you will find El Paraiso Golf Club and a grocery shop. Even though the apartment is on the top floor, there are just a couple of steps to walk up in order to reach the front door. Inside the kitchen is fully equipped and offers plenty of cupboard space. The living / dining room has aircon and working fireplace and leads out to the south facing terrace which has a beautiful outlook over the pool and community gardens, and also offers a glimpse of the sea. If so desired, there would be scope to open up the space to incorporate the kitchen into one larger space. The two double bedrooms and of a good size with fitted wardrobes. One has an ensuite shower room and there is a family shower room between the two. The complex has been recently gated and parking spaces limited to residents only to ensure that there are always plenty of parking spaces available. IBI and Basura taxes are included in the community fees charge.