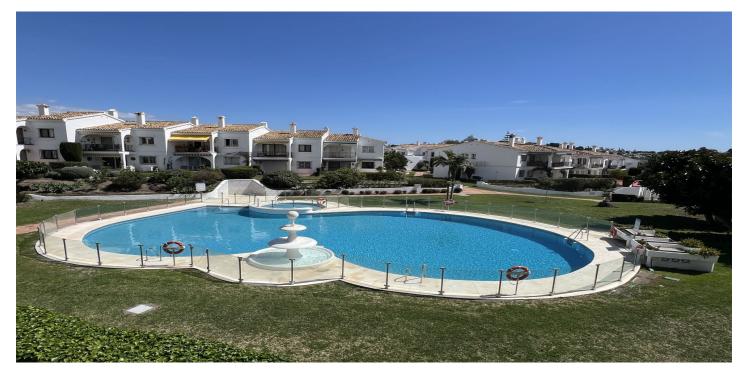

## Costa del Sol, El Paraiso

Charming two bedroom top floor apartment in well known complex popular with golfers and families. This apartment is ideally located between the centres of San Pedro and Estepona in the urbanisation of El Paraiso Alto (municipality of Benahavis). It is within easy reach (by car) of schools, restaurants and supermarkets and in walking distance you will find El Paraiso Golf Club and a grocery shop. Even though the apartment is on the top floor, there are just a couple of steps to walk up in order to reach the front door. Inside the kitchen is fully equipped and offers plenty of cupboard space. The living / dining room has aircon and working fireplace and leads out to the south facing terrace which has a beautiful outlook over the pool and community gardens, and also offers a glimpse of the sea. If so desired, there would be scope to open up the space to incorporate the kitchen into one larger space. The two double bedrooms and of a good size with fitted wardrobes. One has an ensuite shower room and there is a family shower room between the two. The complex has been recently gated and parking spaces limited to residents only to ensure that there are always plenty of parking spaces available. IBI and Basura taxes are included in the community fees charge.