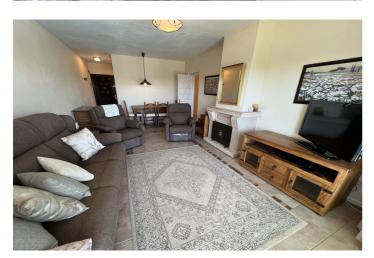

## Costa del Sol, El Paraiso

Charming two bedroom top floor apartment in well known complex popular with golfers and families. This apartment is ideally located between the centres of San Pedro and Estepona in the urbanisation of El Paraiso Alto (municipality of Benahavis). It is within easy reach (by car) of schools, restaurants and supermarkets and in walking distance you will find El Paraiso Golf Club and a grocery shop. Even though the apartment is on the top floor, there are just a couple of steps to walk up in order to reach the front door. Inside the kitchen is fully equipped and offers plenty of cupboard space. The living / dining room has aircon and working fireplace and leads out to the south facing terrace which has a beautiful outlook over the pool and community gardens, and also offers a glimpse of the sea. If so desired, there would be scope to open up the space to incorporate the kitchen into one larger space. The two double bedrooms and of a good size with fitted wardrobes. One has an ensuite shower room and there is a family shower room between the two. The complex has been recently gated and parking spaces limited to residents only to ensure that there are always plenty of parking spaces available. IBI and Basura taxes are included in the community fees charge.