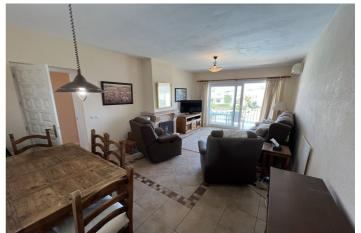

## Costa del Sol, El Paraiso

Charming two bedroom top floor apartment in well known complex popular with golfers and families. This apartment is ideally located between the centres of San Pedro and Estepona in the urbanisation of El Paraiso Alto (municipality of Benahavis). It is within easy reach (by car) of schools, restaurants and supermarkets and in walking distance you will find El Paraiso Golf Club and a grocery shop. Even though the apartment is on the top floor, there are just a couple of steps to walk up in order to reach the front door. Inside the kitchen is fully equipped and offers plenty of cupboard space. The living / dining room has aircon and working fireplace and leads out to the south facing terrace which has a beautiful outlook over the pool and community gardens, and also offers a glimpse of the sea. If so desired, there would be scope to open up the space to incorporate the kitchen into one larger space. The two double bedrooms and of a good size with fitted wardrobes. One has an ensuite shower room and there is a family shower room between the two. The complex has been recently gated and parking spaces limited to residents only to ensure that there are always plenty of parking spaces available. IBI and Basura taxes are included in the community fees charge.