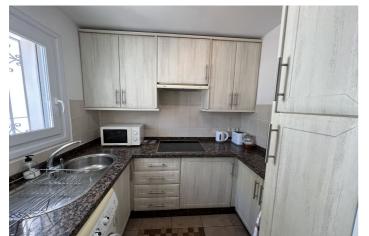

## Costa del Sol, El Paraiso

Charming two bedroom top floor apartment in well known complex popular with golfers and families. This apartment is ideally located between the centres of San Pedro and Estepona in the urbanisation of El Paraiso Alto (municipality of Benahavis). It is within easy reach (by car) of schools, restaurants and supermarkets and in walking distance you will find El Paraiso Golf Club and a grocery shop. Even though the apartment is on the top floor, there are just a couple of steps to walk up in order to reach the front door. Inside the kitchen is fully equipped and offers plenty of cupboard space. The living / dining room has aircon and working fireplace and leads out to the south facing terrace which has a beautiful outlook over the pool and community gardens, and also offers a glimpse of the sea. If so desired, there would be scope to open up the space to incorporate the kitchen into one larger space. The two double bedrooms and of a good size with fitted wardrobes. One has an ensuite shower room and there is a family shower room between the two. The complex has been recently gated and parking spaces limited to residents only to ensure that there are always plenty of parking spaces available. IBI and Basura taxes are included in the community fees charge.

Cuisine Entièrement équipé Parking Communautaire Cote d'énergie F