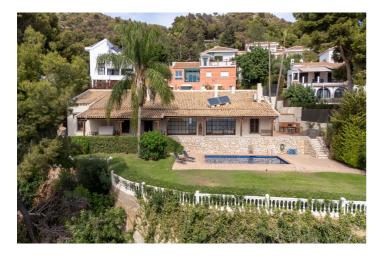

## Costa del Sol, Málaga Este

Discover the charm of this unique, single-story villa nestled in the highly sought-after neighborhood of Pinares de San Antón. Set on a large, private plot, this property offers a tranquil escape with stunning sea views and a lush, mature garden surrounding a sparkling pool. As you enter from the street, a driveway leads down to the villa, ensuring a sense of privacy and seclusion. This home boasts an excellent layout with five spacious bedrooms, two of which are en-suite, three full bathrooms, and an additional guest toilet. The large, open-plan living and dining area is perfect for entertaining, with ample natural light and beautiful sea and garden views. The expansive kitchen is ideal for family gatherings, and an outdoor BBQ area offers a fantastic space for al fresco dining. The property also features a garage and a separate building, which can be customized as an office, nanny apartment, or guest suite. This villa's thoughtful distribution, exclusive setting, and panoramic sea views make it a rare find. Experience the perfect blend of privacy, luxury, and convenience in Pinares de San Antón.