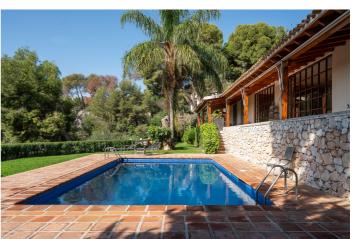

## Costa del Sol, Málaga Este

Discover the charm of this unique, single-story villa nestled in the highly sought-after neighborhood of Pinares de San Antón. Set on a large, private plot, this property offers a tranquil escape with stunning sea views and a lush, mature garden surrounding a sparkling pool. As you enter from the street, a driveway leads down to the villa, ensuring a sense of privacy and seclusion. This home boasts an excellent layout with five spacious bedrooms, two of which are en-suite, three full bathrooms, and an additional guest toilet. The large, open-plan living and dining area is perfect for entertaining, with ample natural light and beautiful sea and garden views. The expansive kitchen is ideal for family gatherings, and an outdoor BBQ area offers a fantastic space for al fresco dining. The property also features a garage and a separate building, which can be customized as an office, nanny apartment, or guest suite. This villa's thoughtful distribution, exclusive setting, and panoramic sea views make it a rare find. Experience the perfect blend of privacy, luxury, and convenience in Pinares de San Antón.