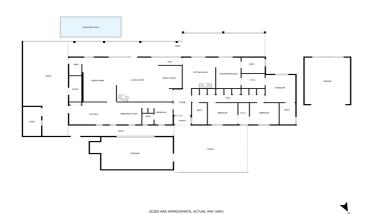

## Costa del Sol, Málaga Este

Discover the charm of this unique, single-story villa nestled in the highly sought-after neighborhood of Pinares de San Antón. Set on a large, private plot, this property offers a tranquil escape with stunning sea views and a lush, mature garden surrounding a sparkling pool. As you enter from the street, a driveway leads down to the villa, ensuring a sense of privacy and seclusion. This home boasts an excellent layout with five spacious bedrooms, two of which are en-suite, three full bathrooms, and an additional guest toilet. The large, open-plan living and dining area is perfect for entertaining, with ample natural light and beautiful sea and garden views. The expansive kitchen is ideal for family gatherings, and an outdoor BBQ area offers a fantastic space for al fresco dining. The property also features a garage and a separate building, which can be customized as an office, nanny apartment, or guest suite. This villa's thoughtful distribution, exclusive setting, and panoramic sea views make it a rare find. Experience the perfect blend of privacy, luxury, and convenience in Pinares de San Antón.