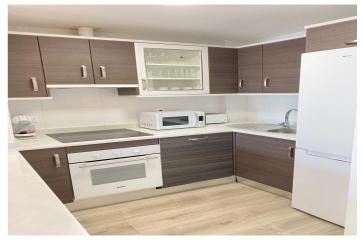

## Costa del Sol, Manilva

Este hermoso apartamento de lujo se encuentra en Manilva, Málaga, en la impresionante Costa del Sol. Con 2 dormitorios y 2 baños, esta propiedad es perfecta para aquellos que buscan una vida relajada cerca del mar. Con una superficie construida de 67m<sup>2</sup> y una terraza de 8m<sup>2</sup>, este apartamento ofrece un espacio cómodo y acogedor para disfrutar de las maravillosas vistas al mar y al jardín comunitario. El apartamento cuenta con una piscina y un jardín comunitario, donde los residentes pueden relajarse y disfrutar del clima mediterráneo. Además, hay un garaje comunitario disponible para los propietarios de este apartamento. La clasificación de esta propiedad incluye los términos de lujo, agencia exclusiva y nueva construcción, lo que garantiza la calidad y el prestigio de esta propiedad. Entre las características destacadas de este apartamento se incluyen aire acondicionado, cocina totalmente equipada, alarma y terraza privada. El apartamento está en excelentes condiciones y se encuentra cerca del centro de la ciudad y del puerto, lo que brinda fácil acceso a todas las comodidades y servicios que ofrece Manilva. Además, al estar ubicado junto a la playa, los residentes pueden disfrutar de la brisa marina y de la belleza natural de la costa. Este apartamento de lujo en Manilva, Málaga, es una oportunidad única para aquellos que buscan una propiedad de alta calidad en la Costa del Sol. Con su ubicación privilegiada, sus características de lujo y su proximidad a la playa, esta propiedad ofrece el estilo de vida mediterráneo perfecto.