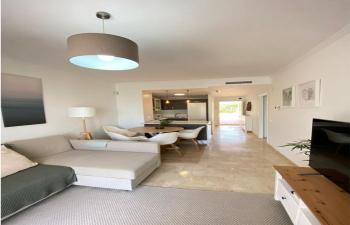

## Costa del Sol, Manilva

Este hermoso apartamento de lujo se encuentra en Manilva, Málaga, en la impresionante Costa del Sol. Con 2 dormitorios y 2 baños, esta propiedad es perfecta para aquellos que buscan una vida relajada cerca del mar. Con una superficie construida de 67m<sup>2</sup> y una terraza de 8m<sup>2</sup>, este apartamento ofrece un espacio cómodo y acogedor para disfrutar de las maravillosas vistas al mar y al jardín comunitario. El apartamento cuenta con una piscina y un jardín comunitario, donde los residentes pueden relajarse y disfrutar del clima mediterráneo. Además, hay un garaje comunitario disponible para los propietarios de este apartamento. La clasificación de esta propiedad incluye los términos de lujo, agencia exclusiva y nueva construcción, lo que garantiza la calidad y el prestigio de esta propiedad. Entre las características destacadas de este apartamento se incluyen aire acondicionado, cocina totalmente equipada, alarma y terraza privada. El apartamento está en excelentes condiciones y se encuentra cerca del centro de la ciudad y del puerto, lo que brinda fácil acceso a todas las comodidades y servicios que ofrece Manilva. Además, al estar ubicado junto a la playa, los residentes pueden disfrutar de la brisa marina y de la belleza natural de la costa. Este apartamento de lujo en Manilva, Málaga, es una oportunidad única para aquellos que buscan una propiedad de alta calidad en la Costa del Sol. Con su ubicación privilegiada, sus características de lujo y su proximidad a la playa, esta propiedad ofrece el estilo de vida mediterráneo perfecto.