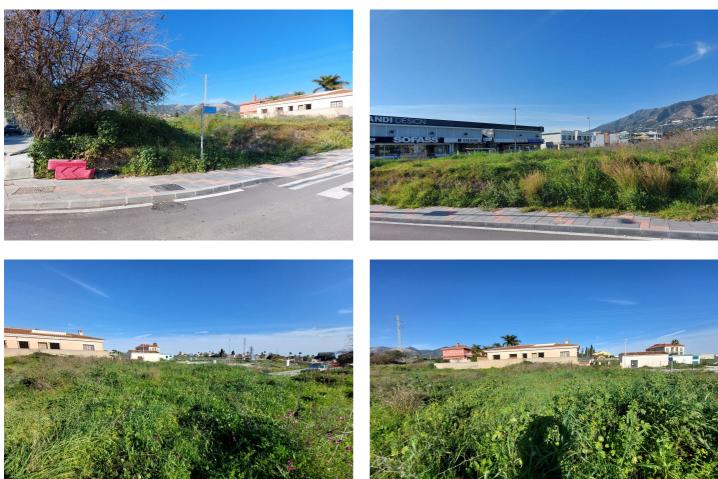

## Costa del Sol, Mijas Costa

Venta de Terreno Urbano en la carretera de Mijas ( La Loma). Se vende parcela urbanizable en la Carretera de Mijas, zona La Loma, con una superficie total de 1.586 m<sup>2</sup> y posibilidad de construir una o dos viviendas unifamiliares de planta baja más una altura. Actualmente, el Ayuntamiento expropiará aproximadamente la mitad de la parcela, metros que serán compensados en una zona próxima, por lo que no se pierde edificabilidad. La parcela se encuentra en un sector que aún no ha completado todos sus deberes urbanísticos, siendo necesario tramitar el proyecto de reparcelación, el proyecto de urbanización y ejecutar las obras correspondientes para poder desarrollar la zona y garantizar todos los servicios. Oportunidad ideal para inversión en una zona en expansión, cuenta con un informe emitido por el Arquitecto Técnico Municipal, con gran proyección de crecimiento y excelentes accesos. La parcela está situada en una zona estratégica con excelente acceso a las principales vías de comunicación, muy cerca de la autovía y la autopista. A pocos minutos de zonas comerciales y de servicios, y con la ventaja de estar a corta distancia en coche de las hermosas playas de la Costa del Sol ¡No dejes pasar esta increíble oportunidad! En cumplimiento del Decreto de la Junta de Andalucía 2182005 del 11 de Octubre | se informa al cliente que los gastos notariales, registrales, ITP (Impuesto de transmisiones patrimoniales) no están incluidos en el precio. El consumidor tiene derecho a que se le entregue una copia del correspondiente documento informativo abreviado de la vivienda ('DIA').