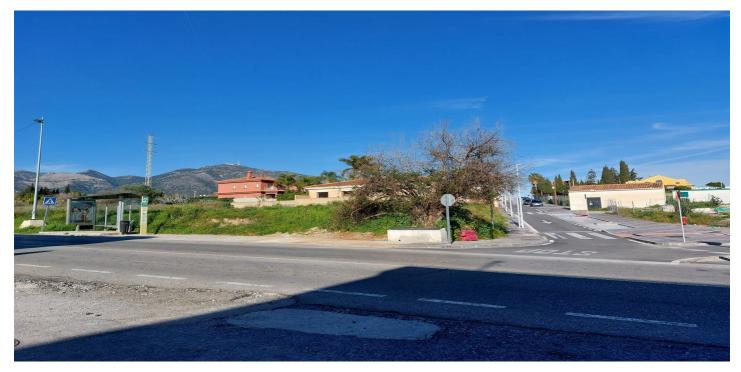

## Costa del Sol, Mijas Costa

Venta de Terreno Urbano en la carretera de Mijas ( La Loma). Se vende parcela urbanizable en la Carretera de Mijas, zona La Loma, con una superficie total de 1.586 m<sup>2</sup> y posibilidad de construir una o dos viviendas unifamiliares de planta baja más una altura. Actualmente, el Ayuntamiento expropiará aproximadamente la mitad de la parcela, metros que serán compensados en una zona próxima, por lo que no se pierde edificabilidad. La parcela se encuentra en un sector que aún no ha completado todos sus deberes urbanísticos, siendo necesario tramitar el proyecto de reparcelación, el proyecto de urbanización y ejecutar las obras correspondientes para poder desarrollar la zona y garantizar todos los servicios. Oportunidad ideal para inversión en una zona en expansión, cuenta con un informe emitido por el Arquitecto Técnico Municipal, con gran proyección de crecimiento y excelentes accesos. La parcela está situada en una zona estratégica con excelente acceso a las principales vías de comunicación, muy cerca de la autovía y la autopista. A pocos minutos de zonas comerciales y de servicios, y con la ventaja de estar a corta distancia en coche de las hermosas playas de la Costa del Sol ¡No dejes pasar esta increíble oportunidad! En cumplimiento del Decreto de la Junta de Andalucía 2182005 del 11 de Octubre | se informa al cliente que los gastos notariales, registrales, ITP (Impuesto de transmisiones patrimoniales) no están incluidos en el precio. El consumidor tiene derecho a que se le entregue una copia del correspondiente documento informativo abreviado de la vivienda ('DIA').