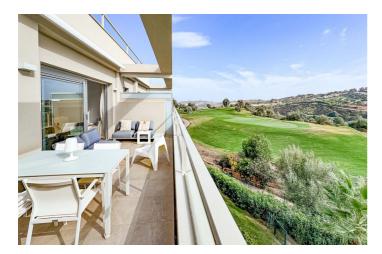

## Costa del Sol, La Cala Golf

Modern Golf Apartment with Panoramic Views in La Cala Golf Resort!

Discover this attractive, modern apartment harmoniously integrated into the landscape of La Cala Golf Resort. The property is located directly on the Europa golf course and offers access to a communal garden and pool. Within walking distance, you will find the La Cala Golf Resort, featuring three 18-hole golf courses, a golf academy, hotel, restaurants, wellness spa, and fitness club.

The charming coastal town of La Cala de Mijas, with its beautiful beaches and various amenities, is just a 10-minute drive away. Málaga International Airport is reachable in 35 minutes.

This southwest-facing apartment offers 2 bedrooms and 2 bathrooms (one en suite). Special attention has been given to optimal orientation, impressive views, and modern design. The open floor plan with a large panoramic window in the living and dining area, along with a fully equipped kitchen, creates a bright and inviting atmosphere. The spacious terrace complements the offering and aligns with contemporary living trends.

- \* The apartment includes a covered parking space within the complex.
- \* Stunning panoramic views of the greens
- \* Ideal location for Golf enthusiasts
- \* Short distances to the coast, beach, and airport