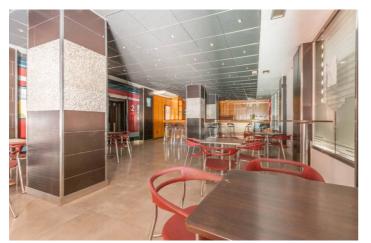

## La Vega Baja, Almoradí

Corner Bar in Almoradí – In Front of the School and Next to the Bus Station 2 – Located in a strategic area of Almoradí, this 152 m<sup>2</sup> commercial space offers a unique opportunity for your business. Just 18 km from the beach and southeast-facing, this corner bar is in front of the school and next to the bus station, ensuring a constant flow of customers.~~The premises feature central air conditioning, heating/cooling pump, smoke extraction system, and a main corner entrance. With access for people with reduced mobility and essential services such as water and electricity, it's ready to start operating. The tiled floors offer durability and style.~~With two bathrooms, this space is the perfect option for starting a hospitality business, providing the comfort and convenience needed to serve both local customers and visitors passing through the area.~~Don't miss the opportunity to establish your business in one of the busiest spots in Almoradí, surrounded by shopping centres, schools, and excellent public transport connections.~~Ready to start welcoming customers!?~~