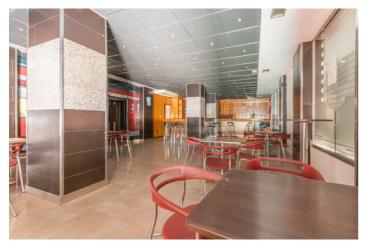

## La Vega Baja, Almoradí

Corner Bar in Almoradí – In Front of the School and Next to the Bus Station 2 – Located in a strategic area of Almoradí, this 152 m<sup>2</sup> commercial space offers a unique opportunity for your business. Just 18 km from the beach and southeast-facing, this corner bar is in front of the school and next to the bus station, ensuring a constant flow of customers.~~The premises feature central air conditioning, heating/cooling pump, smoke extraction system, and a main corner entrance. With access for people with reduced mobility and essential services such as water and electricity, it's ready to start operating. The tiled floors offer durability and style.~~With two bathrooms, this space is the perfect option for starting a hospitality business, providing the comfort and convenience needed to serve both local customers and visitors passing through the area.~~Don't miss the opportunity to establish your business in one of the busiest spots in Almoradí, surrounded by shopping centres, schools, and excellent public transport connections.~~Ready to start welcoming customers!?~~