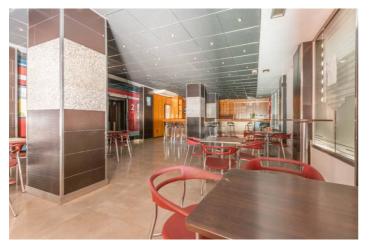

## La Vega Baja, Almoradí

Corner Bar in Almoradí – In Front of the School and Next to the Bus Station 2 – Located in a strategic area of Almoradí, this 152 m<sup>2</sup> commercial space offers a unique opportunity for your business. Just 18 km from the beach and southeast-facing, this corner bar is in front of the school and next to the bus station, ensuring a constant flow of customers.~~The premises feature central air conditioning, heating/cooling pump, smoke extraction system, and a main corner entrance. With access for people with reduced mobility and essential services such as water and electricity, it's ready to start operating. The tiled floors offer durability and style.~~With two bathrooms, this space is the perfect option for starting a hospitality business, providing the comfort and convenience needed to serve both local customers and visitors passing through the area.~~Don't miss the opportunity to establish your business in one of the busiest spots in Almoradí, surrounded by shopping centres, schools, and excellent public transport connections.~~Ready to start welcoming customers! 2 ~~