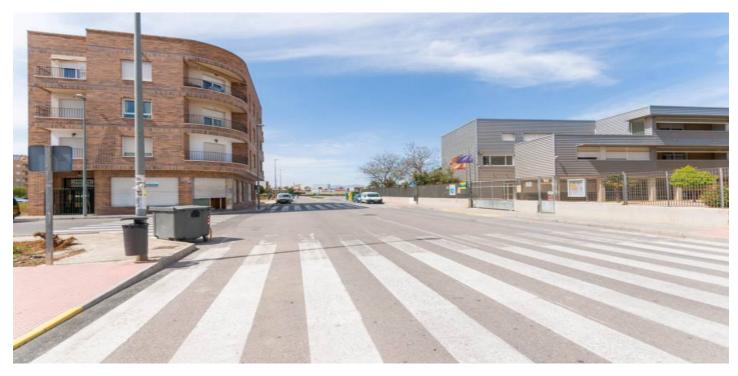

## La Vega Baja, Almoradí

Corner Bar in Almoradí – In Front of the School and Next to the Bus Station 2 – Located in a strategic area of Almoradí, this 152 m<sup>2</sup> commercial space offers a unique opportunity for your business. Just 18 km from the beach and southeast-facing, this corner bar is in front of the school and next to the bus station, ensuring a constant flow of customers.~~The premises feature central air conditioning, heating/cooling pump, smoke extraction system, and a main corner entrance. With access for people with reduced mobility and essential services such as water and electricity, it's ready to start operating. The tiled floors offer durability and style.~~With two bathrooms, this space is the perfect option for starting a hospitality business, providing the comfort and convenience needed to serve both local customers and visitors passing through the area.~~Don't miss the opportunity to establish your business in one of the busiest spots in Almoradí, surrounded by shopping centres, schools, and excellent public transport connections.~~Ready to start welcoming customers! 2 ~~