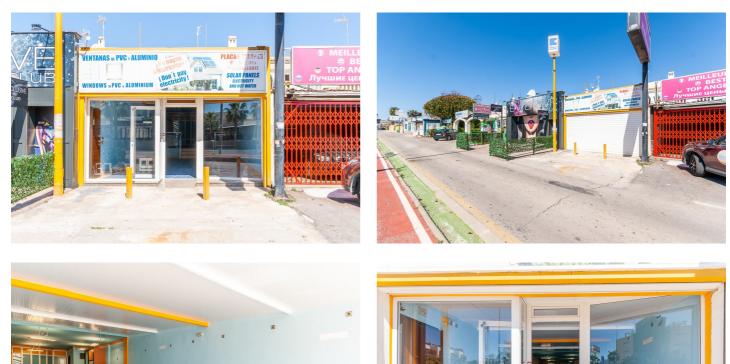

## Commercial Premises for sale in Orihuela Costa, Orihuela

## 183,000 €

Reference: RS20666 Plot Size: 123m<sup>2</sup> Build Size: 122m<sup>2</sup>

## Costa Blanca South, Orihuela Costa

In the La Regia Urbanization, in a commercial area surrounded by bars, restaurants, shops of various kinds and with constant passage of vehicles and people, is this 108 m2 commercial premises.~ It consists of a large glazed display window, a first area on one level and above it, the rear part with an office division and a bathroom.~ The premises are in perfect condition and could be perfect for displaying material, a store, an office or any other business.~ It is worth a visit.