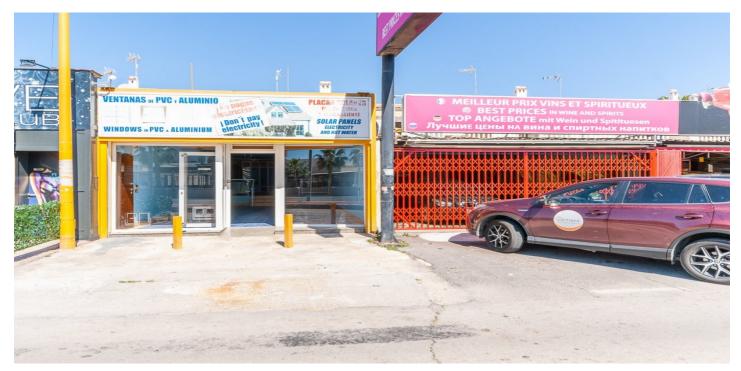

## Commercial Premises for sale in Orihuela Costa, Orihuela

## 183,000 €

Reference: RS20666 Plot Size: 123m<sup>2</sup> Build Size: 122m<sup>2</sup>

## Costa Blanca South, Orihuela Costa

In the La Regia Urbanization, in a commercial area surrounded by bars, restaurants, shops of various kinds and with constant passage of vehicles and people, is this 108 m2 commercial premises.~ It consists of a large glazed display window, a first area on one level and above it, the rear part with an office division and a bathroom.~ The premises are in perfect condition and could be perfect for displaying material, a store, an office or any other business.~ It is worth a visit.