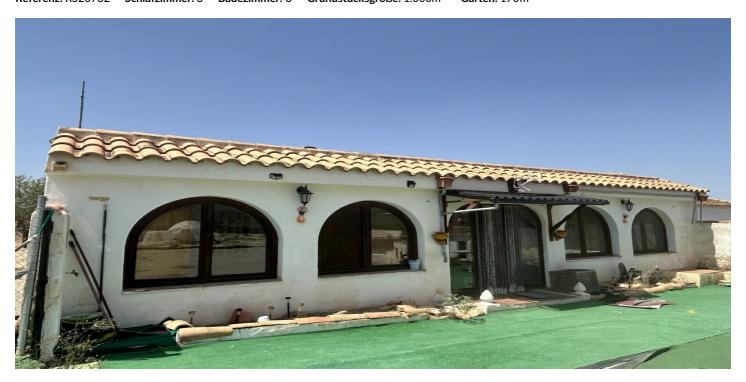

## Finca - Rural Estate for sale in Fuente Álamo de Murcia, Fuente Álamo de Murcia

130.000€

Referenz: RS20732 Schlafzimmer: 3 Badezimmer: 3 Grundstücksgröße: 1.000m<sup>2</sup> Garten: 170m<sup>2</sup>

## Costa Calida, Fuente Álamo de Murcia

\*\*SOLD SUBJECT TO CONTRACT\*\* Located just outside the village of Las Palas, we have a semi-detached country property, with wonderful mountain views, for 130,000€. The property has 3 bedrooms and 2.5 bathrooms, pool, courtyard and outbuildings. Set on a plot of approx 1000m, the build size is 170m. Access to this property is very good, just a 5 minute drive from the village which has a supermarket, medical centre, bars alongside other shops. The plot is fully fenced with parking outside of the fence, with ample room for several cars. There is a large garden to the font, which is mainly gravelled with a feature wishing well as well as a traditional water deposit. There are also kennels for dogs. Entering the property, we immediately arrive into the front conservatory which has arched windows with wooden shutters, that overlook the garden. This room was previously used as a dining room and second lounge. A door from here leads to the spacious lounge with high beamed ceiling and free-standing wood burner. An archway off the lounge lead to the fitted kitchen with ample light-coloured wall and base units, and door to the courtyard. A door from the other end of the lounge leads to large master bedroom with en-suite bathroom. This large fully tiled bathroom has wc, basin, walk in shower as well as a corner bath. Further access to the courtyard is from the master bedroom as well as the kitchen. The courtyard is fully enclosed, with a bar area, jacuzzi (not tested) utility room and 2 more bedrooms and the second bathroom. One of the doors within the courtyard lead to these two bedrooms and shower room. Much like the main part of the house, these bedrooms have high beamed ceilings. Beyond the courtyard is a workshop, and we need to pass through here and out the back of the workshop to the pool area. The 10x5m pool has been empty for some time and does need some work to bring it back to standard. There is also an outbuilding with wc and basin, and small shed for storage. Most of the windows and all doors do have security grills. The property is being sold as seen. Electricity and water can easily be reconnected back to the mains.