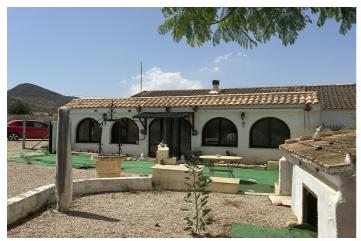

## Costa Calida, Fuente Álamo de Murcia

\*\*SOLD SUBJECT TO CONTRACT\*\* Located just outside the village of Las Palas, we have a semi-detached country property, with wonderful mountain views, for 130,000€. The property has 3 bedrooms and 2.5 bathrooms, pool, courtyard and outbuildings. Set on a plot of approx 1000m, the build size is 170m. Access to this property is very good, just a 5 minute drive from the village which has a supermarket, medical centre, bars alongside other shops. The plot is fully fenced with parking outside of the fence, with ample room for several cars. There is a large garden to the font, which is mainly gravelled with a feature wishing well as well as a traditional water deposit. There are also kennels for dogs. Entering the property, we immediately arrive into the front conservatory which has arched windows with wooden shutters, that overlook the garden. This room was previously used as a dining room and second lounge. A door from here leads to the spacious lounge with high beamed ceiling and free-standing wood burner. An archway off the lounge lead to the fitted kitchen with ample light-coloured wall and base units, and door to the courtyard. A door from the other end of the lounge leads to large master bedroom with en-suite bathroom. This large fully tiled bathroom has wc, basin, walk in shower as well as a corner bath. Further access to the courtyard is from the master bedroom as well as the kitchen. The courtyard is fully enclosed, with a bar area, jacuzzi (not tested) utility room and 2 more bedrooms and the second bathroom. One of the doors within the courtyard lead to these two bedrooms and shower room. Much like the main part of the house, these bedrooms have high beamed ceilings. Beyond the courtyard is a workshop, and we need to pass through here and out the back of the workshop to the pool area. The 10x5m pool has been empty for some time and does need some work to bring it back to standard. There is also an outbuilding with wc and basin, and small shed for storage. Most of the windows and all doors do have security grills. The property is being sold as seen. Electricity and water can easily be reconnected back to the mains.